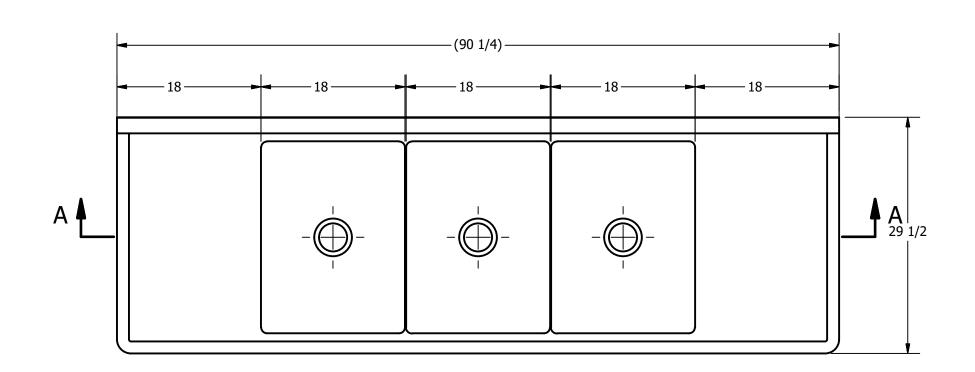

| • • • •                    |                                                                                                                  | TITLE                                           |                                        |
|----------------------------|------------------------------------------------------------------------------------------------------------------|-------------------------------------------------|----------------------------------------|
|                            | PRODUCT CATEGORY                                                                                                 | PECOS SERIES SCULLERY SINK DESCRIPTION          |                                        |
|                            | SCULLERY SINK                                                                                                    | 16 GA 3 COMPARTMENTS SINK WITH L&R DRA          | INBOARDS                               |
| 303 Blue Bird Parkway      | THE INFORMATION CONTAINED IN THIS DRAWING IS THE SOLE PROPERTY OF GRIFFIN PRODUCTS, INC.                         |                                                 | ALL DIMENSIONS ARE IN X INCHES         |
| -9709 /Fax: (903) 873-6389 | ANY REPORDUCTION IN PART OR AS A WHOLE WITHOUT THE WRITTEN PERMISSION FROM GRIFFIN PRODUCTS, INC. IS PROHIBITED. | DRW. BY / DATE APPROVED BY / DATE DNZ 2.12.2017 | REV. SCALE SIZE SHEET C 1 / 12 C 1 / 1 |