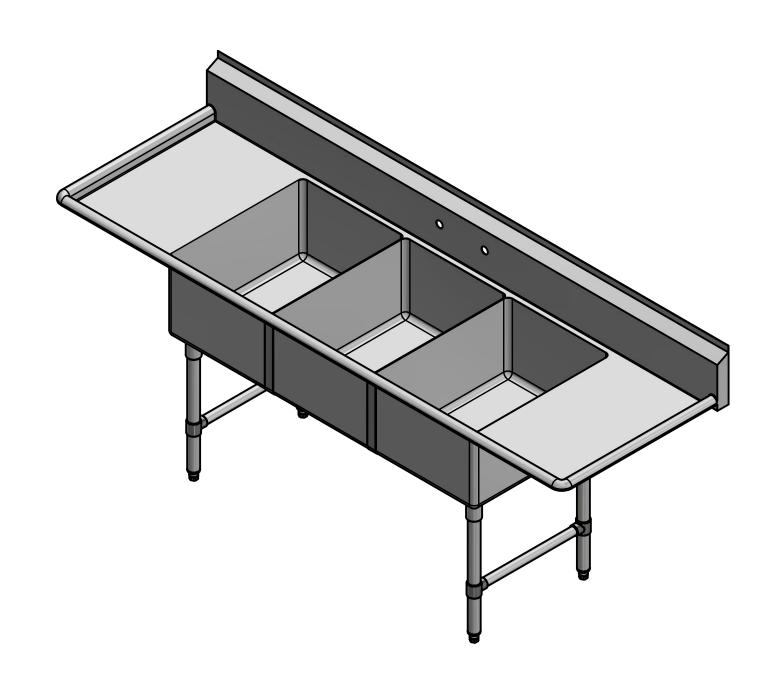

| • • • •                    |                                                                                                                  | TITLE                                           |                                        |
|----------------------------|------------------------------------------------------------------------------------------------------------------|-------------------------------------------------|----------------------------------------|
|                            | PRODUCT CATEGORY                                                                                                 | PECOS SERIES SCULLERY SINK DESCRIPTION          |                                        |
|                            | SCULLERY SINK                                                                                                    | 16 GA 3 COMPARTMENTS SINK WITH L&R DRA          | INBOARDS                               |
| 303 Blue Bird Parkway      | THE INFORMATION CONTAINED IN THIS DRAWING IS THE SOLE PROPERTY OF GRIFFIN PRODUCTS, INC.                         |                                                 | ALL DIMENSIONS ARE IN X INCHES         |
| -9709 /Fax: (903) 873-6389 | ANY REPORDUCTION IN PART OR AS A WHOLE WITHOUT THE WRITTEN PERMISSION FROM GRIFFIN PRODUCTS, INC. IS PROHIBITED. | DRW. BY / DATE APPROVED BY / DATE DNZ 2.12.2017 | REV. SCALE SIZE SHEET C 1 / 12 C 1 / 1 |