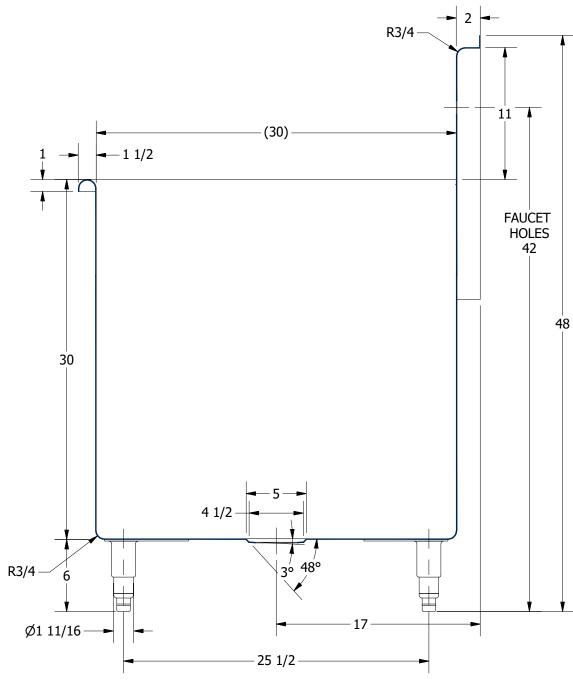

– 44 7/16 -

SECTION A-A SCALE 1/8

| _ | 0.4.40                              | F |
|---|-------------------------------------|---|
|   |                                     |   |
| _ |                                     |   |
|   |                                     | F |
|   |                                     | - |
|   |                                     |   |
|   | <b>PRODUCTS INC.</b>                | П |
|   | 303 Blue Bird Parkway               | ı |
|   |                                     | ľ |
|   | Wills Point, Texas 75169            | 1 |
|   | (800) 379-9709 /Fax: (903) 873-6389 | ١ |