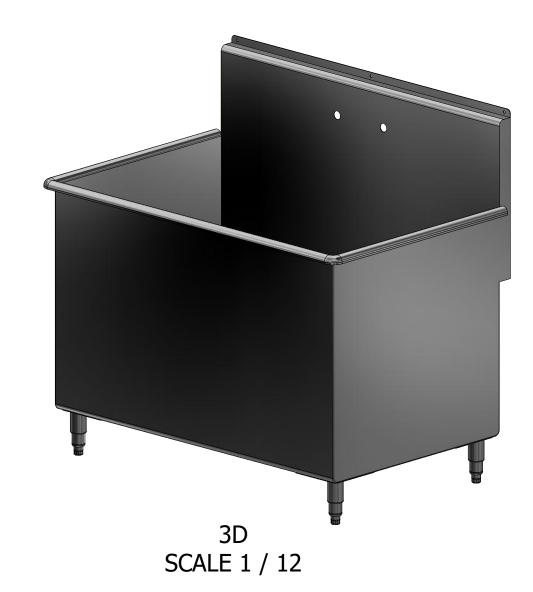

– 44 7/16 -





SECTION A-A SCALE 1/8



| _ | 0.4.40                              | F |
|---|-------------------------------------|---|
|   |                                     |   |
| _ |                                     |   |
|   |                                     | F |
|   |                                     | - |
|   |                                     |   |
|   | <b>PRODUCTS INC.</b>                | П |
|   | 303 Blue Bird Parkway               | ı |
|   |                                     | ľ |
|   | Wills Point, Texas 75169            | 1 |
|   | (800) 379-9709 /Fax: (903) 873-6389 | ١ |

| 0.4.40                      | PART NUMBER                                    | TITLE   |
|-----------------------------|------------------------------------------------|---------|
| diffic