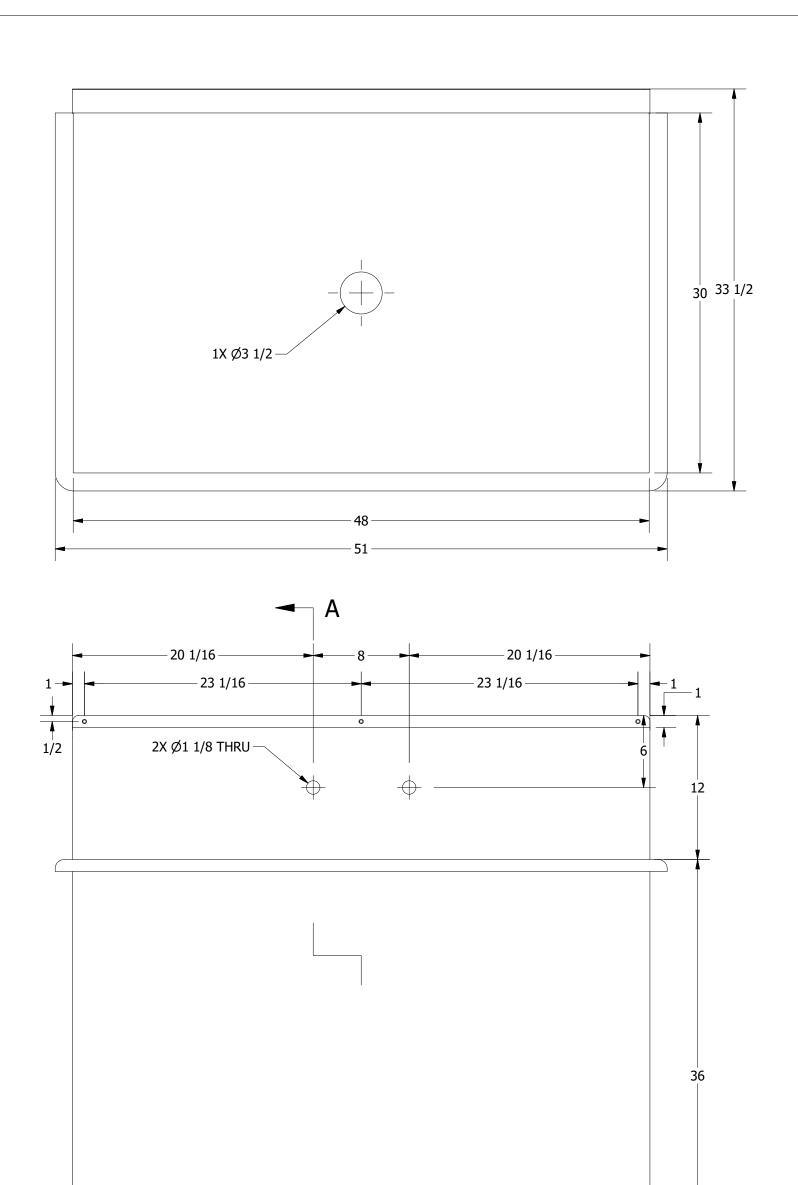

– 44 7/16 -





SECTION A-A SCALE 1/8



| _ | 0.4.40                              | F |
|---|-------------------------------------|---|
|   |                                     |   |
| _ |                                     |   |
|   |                                     | F |
|   |                                     | - |
|   |                                     |   |
|   | <b>PRODUCTS INC.</b>                | П |
|   | 303 Blue Bird Parkway               | ı |
|   |                                     | ľ |
|   | Wills Point, Texas 75169            | 1 |
|   | (800) 379-9709 /Fax: (903) 873-6389 | ١ |

| 0.4.40                      | PART NUMBER                                    | TITLE   |
|-----------------------------|------------------------------------------------|--------