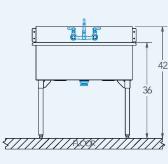

# Wichita

## Model # WC.288.00

2-Compartment Industrial Sink







## Bowl (Lg x Wd x Dp)

18" x 18" x 14"

#### Drainboard

Left: 0" Right: 0"

## Overall (Lg x Wd x Ht)

39" x 21 1/2" x 42"

### Material

14 gauge, stainless steel

## **Faucet Holes**

1-1/8" Dia 8" Centers

## Drain

3-1/2" Dia Opening

## Included:







**Basket Drain(s)** 



**Install Kit** 

## **Additional Features**

- 14 gauge stainless steel
- 12 gauge partition(s)
- 14" deep to sink rim
- Robust retro styling
- Stainless steel legs & feet
- 1-1/2" sanitary rolled-rim
- D 3-1/2" recessed drain opening
- Integrated security flange
- Specification grade hardware included
- 10-year warranty
- Made in Texas