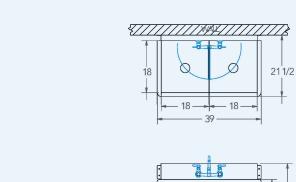

## Bowl (Lg x Wd x Dp)

18" x 18" x 14"

## Overall (Lg x Wd x Ht)

39" x 21 1/2" x 42"

## **Faucet Holes**

1-1/8" Dia 8" Centers