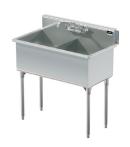

## Model # WC.288.00

2-Compartment Industrial Sink

## Bowl (Lg x Wd x Dp)

18" x 18" x 14"

## Overall (Lg x Wd x Ht)

39" x 21 1/2" x 42"

### Material

14 gauge, stainless steel