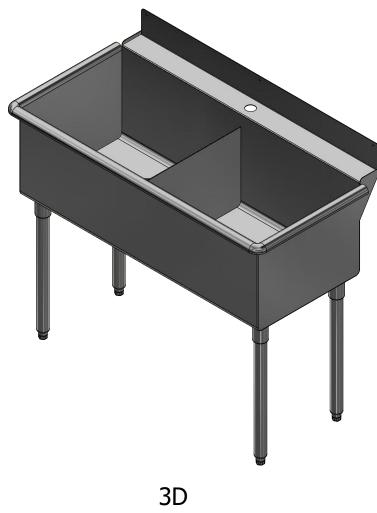

DESCRIPTION REV DATE APPROVED **REVISION HISTORY** 







 

PRODUCT CATEGORY
DESCRIPTION

UTILITY SINK
16 GA 2 BOWLS UTILITY SINK WITH PULL DOWN SPRAYER FAUCET

Material
All DIMENSIONS ARI X INCHES

303 Blue Bird Parkway Wills Point, Texas 75169 (800) 379-9709 /Fax: (903) 873-6389 WWW.gpsink.com
THE INFORMATION CONTAINED IN THIS DRAWING IS THE SOLE PROPERTY OF GRIFFIN PRODUCTS, INC. ANY REPORDUCTION IN PART OR AS A WHOLE WITHOUT THE WRITTEN PERMISSION FROM GRIFFIN PRODUCTS, INC. IS PROHIBITED.
MATERIAL 16GA (0.06) 304 STAINLESS STEEL
ALL DIMENSIONS ARI X INCHES

DRW. BY / DATE
APPROVED BY / DATE
REV.
SCALE
SIZE
<td ALL DIMENSIONS ARE IN X INCHES REV. SCALE SIZE SHEET 1/8 C 1/1