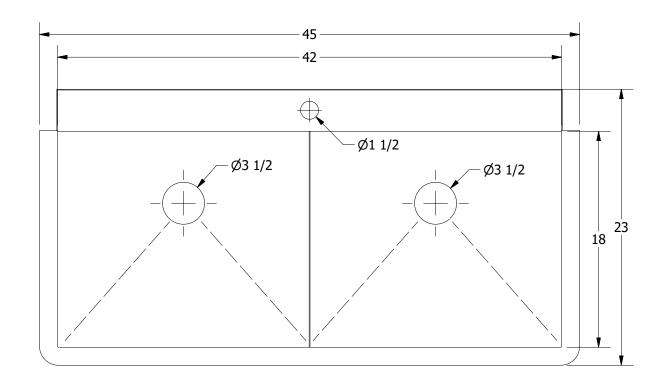

DESCRIPTION REV DATE APPROVED **REVISION HISTORY** 







 

PRODUCT CATEGORY
DESCRIPTION

UTILITY SINK
16 GA 2 BOWLS UTILITY SINK WITH PULL DOWN SPRAYER FAUCET

Material
All DIMENSIONS ARI X INCHES

303 Blue Bird Parkway Wills Point, Texas 75169 (800) 379-9709 /Fax: (903) 873-6389 WWW.gpsink.com
THE INFORMATION CONTAINED IN THIS DRAWING IS THE SOLE PROPERTY OF GRIFFIN PRODUCTS, INC. ANY REPORDUCTION IN PART OR AS A WHOLE WITHOUT THE WRITTEN PERMISSION FROM GRIFFIN PRODUCTS, INC. IS PROHIBITED.
MATERIAL 16GA (0.06) 304 STAINLESS STEEL
ALL DIMENSIONS ARI X INCHES

DRW. BY / DATE
APPROVED BY / DATE
REV.
SCALE
SIZE
<td ALL DIMENSIONS ARE IN X INCHES REV. SCALE SIZE SHEET 1/8 C 1/1