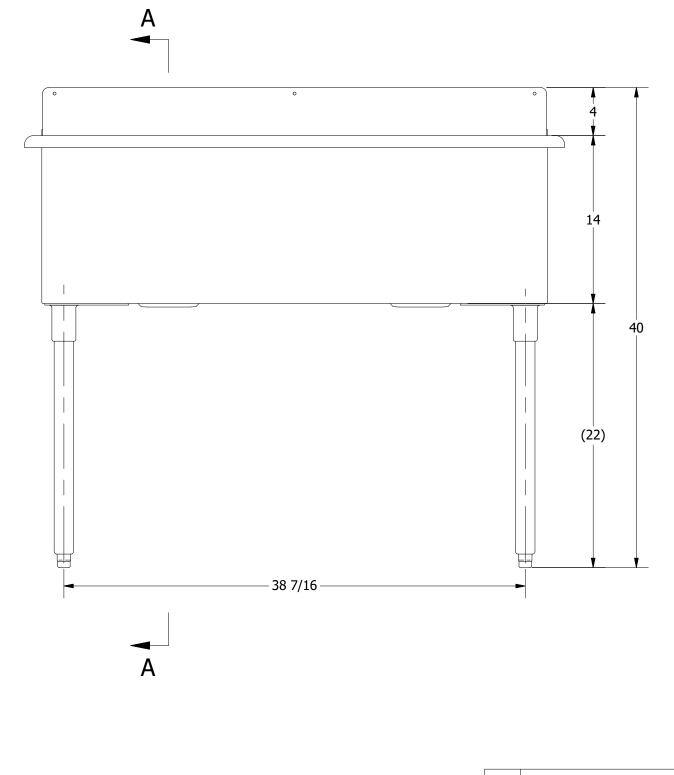

DESCRIPTION REV DATE APPROVED **REVISION HISTORY** 







 

PRODUCT CATEGORY
DESCRIPTION

UTILITY SINK
16 GA 2 BOWLS UTILITY SINK WITH PULL DOWN SPRAYER FAUCET

Material
All DIMENSIONS ARI X INCHES

303 Blue Bird Parkway Wills Point, Texas 75169 (800) 379-9709 /Fax: (903) 873-6389 WWW.gpsink.com
THE INFORMATION CONTAINED IN THIS DRAWING IS THE SOLE PROPERTY OF GRIFFIN PRODUCTS, INC. ANY REPORDUCTION IN PART OR AS A WHOLE WITHOUT THE WRITTEN PERMISSION FROM GRIFFIN PRODUCTS, INC. IS PROHIBITED.
MATERIAL 16GA (0.06) 304 STAINLESS STEEL
ALL DIMENSIONS ARI X INCHES

DRW. BY / DATE
APPROVED BY / DATE
REV.
SCALE
SIZE
<td ALL DIMENSIONS ARE IN X INCHES REV. SCALE SIZE SHEET 1/8 C 1/1