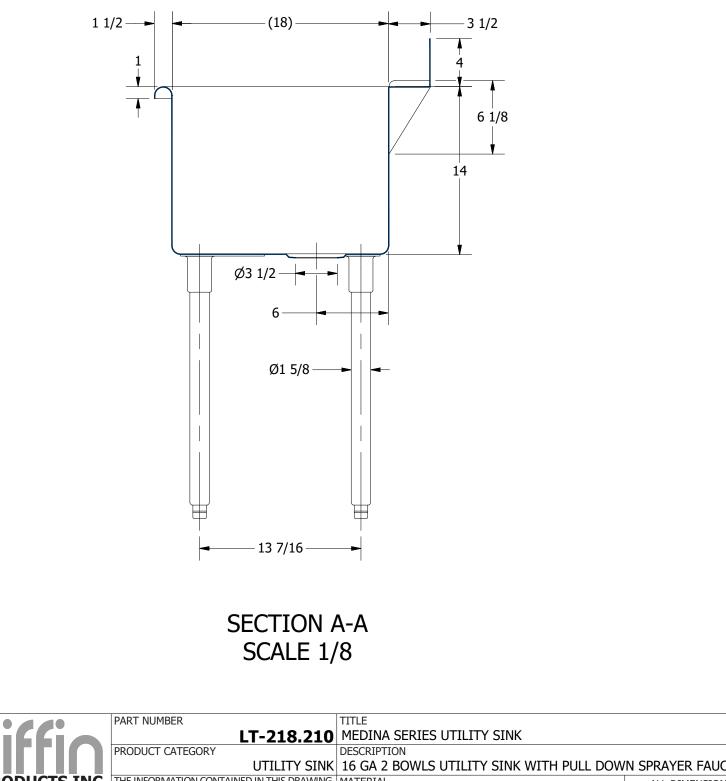

DESCRIPTION REV DATE APPROVED **REVISION HISTORY** 

PRODUCT CATEGORY
DESCRIPTION

UTILITY SINK
16 GA 2 BOWLS UTILITY SINK WITH PULL DOWN SPRAYER FAUCET

Material
All DIMENSIONS ARI X INCHES

303 Blue Bird Parkway Wills Point, Texas 75169 (800) 379-9709 /Fax: (903) 873-6389 WWW.gpsink.com
THE INFORMATION CONTAINED IN THIS DRAWING IS THE SOLE PROPERTY OF GRIFFIN PRODUCTS, INC. ANY REPORDUCTION IN PART OR AS A WHOLE WITHOUT THE WRITTEN PERMISSION FROM GRIFFIN PRODUCTS, INC. IS PROHIBITED.
MATERIAL 16GA (0.06) 304 STAINLESS STEEL
ALL DIMENSIONS ARI X INCHES