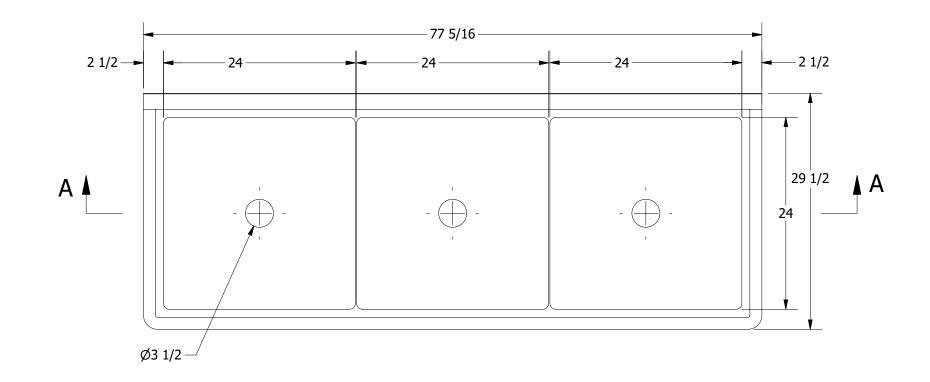

|         | TITLE                                        |                    |      |                       |      |       |  |
|---------|----------------------------------------------|--------------------|------|-----------------------|------|-------|--|
| .00     | TRINITY SERIES SCULL                         | ERY SINK           |      |                       |      |       |  |
|         | DESCRIPTION                                  |                    |      |                       |      |       |  |
| INK     | 14GA 3 COMPARTMENT                           | S SINK             |      |                       |      |       |  |
|         | MATERIAL 14GA (0.075 in) 304 STAINLESS STEEL |                    |      | ALL DIMENSIONS ARE IN |      |       |  |
| S, INC. |                                              |                    |      | X INCHES              |      |       |  |
| -       | DRW. BY / DATE                               | APPROVED BY / DATE | REV. | SCALE                 | SIZE | SHEET |  |
|         | DNZ 01/24/18                                 |                    |      | 1:12                  | C    | 1/1   |  |