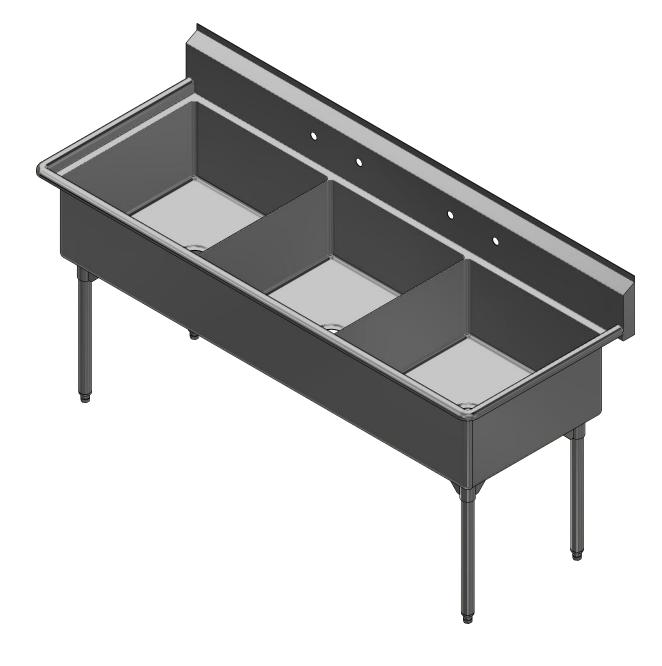

|         | TITLE                                        |                    |      |                       |      |       |  |
|---------|----------------------------------------------|--------------------|------|-----------------------|------|-------|--|
| .00     | TRINITY SERIES SCULL                         | ERY SINK           |      |                       |      |       |  |
|         | DESCRIPTION                                  |                    |      |                       |      |       |  |
| INK     | 14GA 3 COMPARTMENT                           | S SINK             |      |                       |      |       |  |
|         | MATERIAL 14GA (0.075 in) 304 STAINLESS STEEL |                    |      | ALL DIMENSIONS ARE IN |      |       |  |
| S, INC. |                                              |                    |      | X INCHES              |      |       |  |
| -       | DRW. BY / DATE                               | APPROVED BY / DATE | REV. | SCALE                 | SIZE | SHEET |  |
|         | DNZ 01/24/18                                 |                    |      | 1:12                  | C    | 1/1   |  |