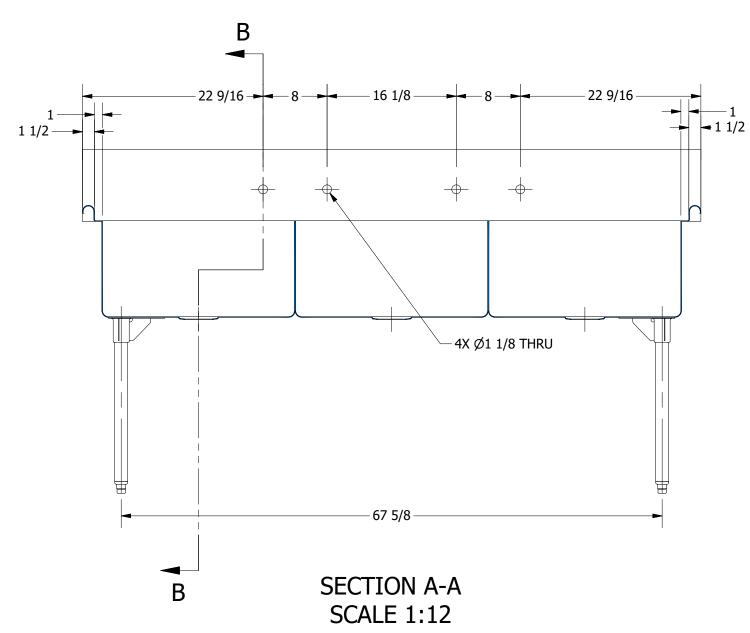

SECTION B-B SCALE 1:12

|     |               |                                               |           | griffi                                |
|-----|---------------|-----------------------------------------------|-----------|---------------------------------------|
|     |               |                                               |           | PRODUCTS                              |
| DEV | DECCRIPTION   | DATE                                          | A DDDOVED | 303 Blue Bird F<br>Wills Point, Texas |
| REV | DESCRIPTION   | DATE                                          | APPROVED  |                                       |
|     | REVISION HIST | - (800) 379-9709 /Fax: (903) 87<br>www.gpsink |           |                                       |

|         | TITLE                                        |                    |      |                       |      |       |  |
|---------|----------------------------------------------|--------------------|------|-----------------------|------|-------|--|
| .00     | TRINITY SERIES SCULL                         | ERY SINK           |      |                       |      |       |  |
|         | DESCRIPTION                                  |                    |      |                       |      |       |  |
| INK     | 14GA 3 COMPARTMENT                           | S SINK             |      |                       |      |       |  |
|         | MATERIAL 14GA (0.075 in) 304 STAINLESS STEEL |                    |      | ALL DIMENSIONS ARE IN |      |       |  |
| S, INC. |                                              |                    |      | X INCHES              |      |       |  |
| -       | DRW. BY / DATE                               | APPROVED BY / DATE | REV. | SCALE                 | SIZE | SHEET |  |
|         | DNZ 01/24/18                                 |                    |      | 1:12                  | C    | 1/1   |  |