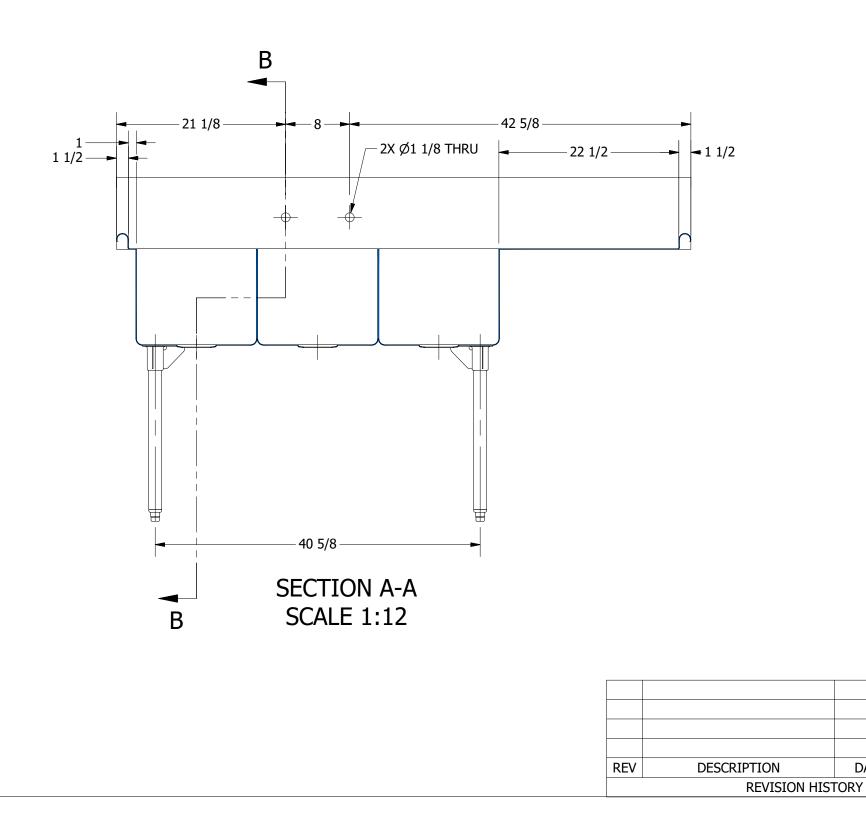

DATE

APPROVED

**354.04** TRINITY SERIES SCULLERY SINK PART NUMBER PRODUCT CATEGORY DESCRIPTION 

 PRODUCT CATEGORY
 DESCRIPTION

 SCULLERY SINK
 14GA 3 COMPARTMENTS SINK WITH RIGHT DRAINBOARD

 Matterial
 All DIME