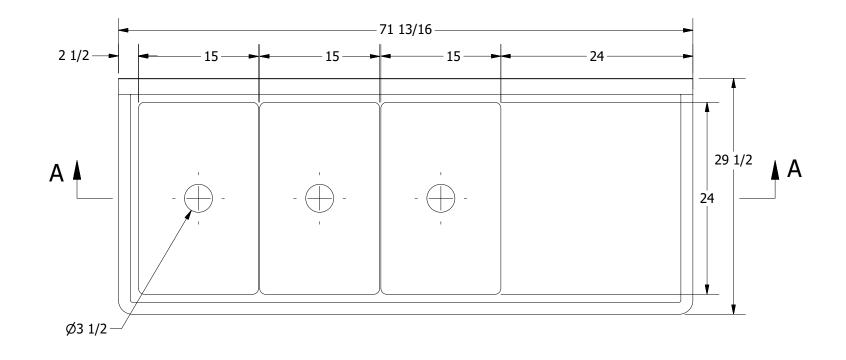

DATE

APPROVED

**354.04** TRINITY SERIES SCULLERY SINK PART NUMBER PRODUCT CATEGORY DESCRIPTION 

 PRODUCT CATEGORY
 DESCRIPTION

 SCULLERY SINK
 14GA 3 COMPARTMENTS SINK WITH RIGHT DRAINBOARD

 Matterial
 All DIME