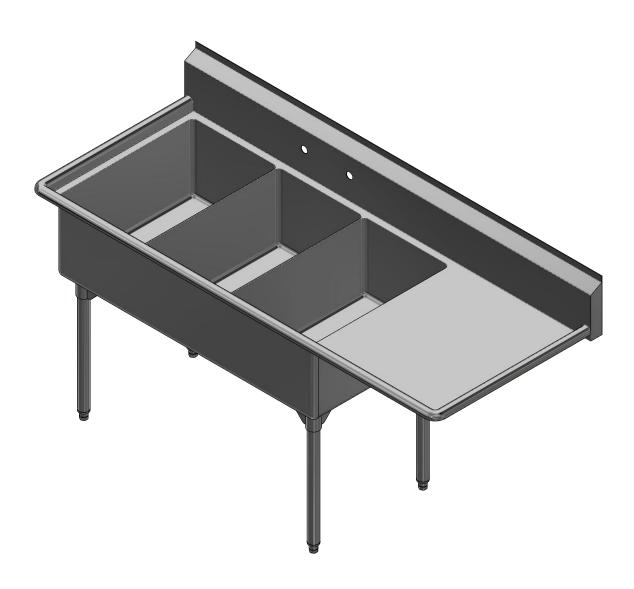

DATE

APPROVED

**354.04** TRINITY SERIES SCULLERY SINK PART NUMBER PRODUCT CATEGORY DESCRIPTION 

 PRODUCT CATEGORY
 DESCRIPTION

 SCULLERY SINK
 14GA 3 COMPARTMENTS SINK WITH RIGHT DRAINBOARD

 Matterial
 All DIME