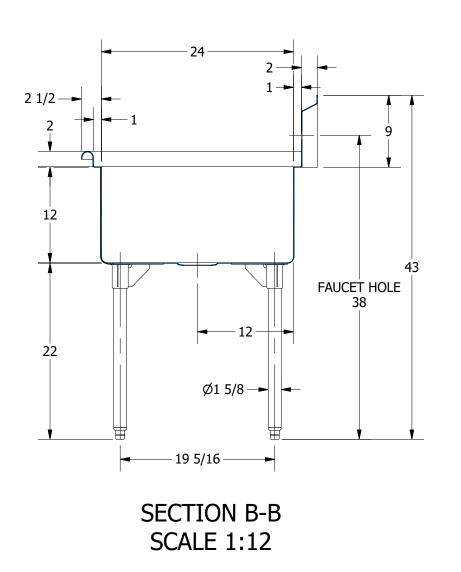

DATE

APPROVED

**354.04** TRINITY SERIES SCULLERY SINK PART NUMBER PRODUCT CATEGORY DESCRIPTION 

 PRODUCT CATEGORY
 DESCRIPTION

 SCULLERY SINK
 14GA 3 COMPARTMENTS SINK WITH RIGHT DRAINBOARD

 Matterial
 All DIME