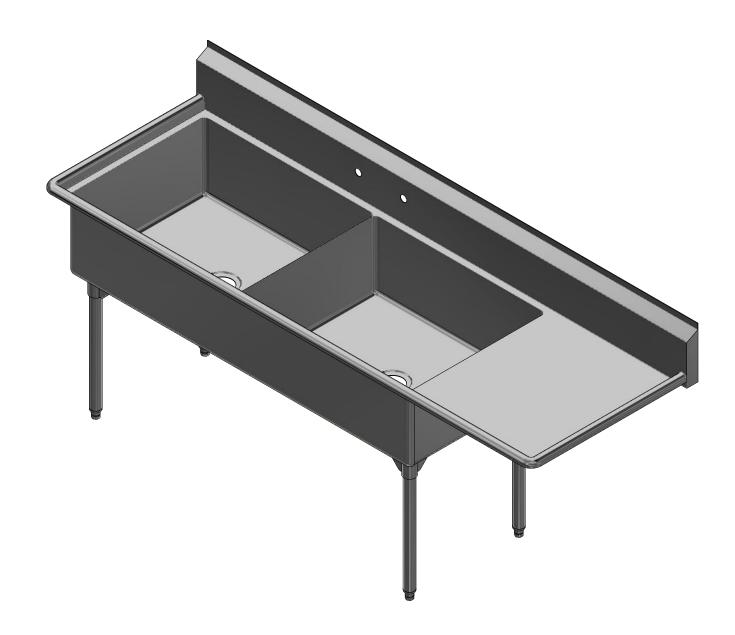

|               | TITLE                                          |                    |      |                       |      |       |  |  |
|---------------|------------------------------------------------|--------------------|------|-----------------------|------|-------|--|--|
| .04           | TRINITY SERIES SCULLERY SINK                   |                    |      |                       |      |       |  |  |
|               | DESCRIPTION                                    |                    |      |                       |      |       |  |  |
| SINK          | 14GA 2 COMPARTMENTS SINK WITH RIGHT DRAINBOARD |                    |      |                       |      |       |  |  |
| WING MATERIAL |                                                |                    |      | ALL DIMENSIONS ARE IN |      |       |  |  |
| s, inc.<br>E  | 14GA (0.075 in) 304 STAINLESS STEEL            |                    |      | X INCHES              |      |       |  |  |
|               | DRW. BY / DATE                                 | APPROVED BY / DATE | REV. | SCALE                 | SIZE | SHEET |  |  |
|               | DNZ 01/24/18                                   |                    |      | 1:12                  | C    | 1/1   |  |  |