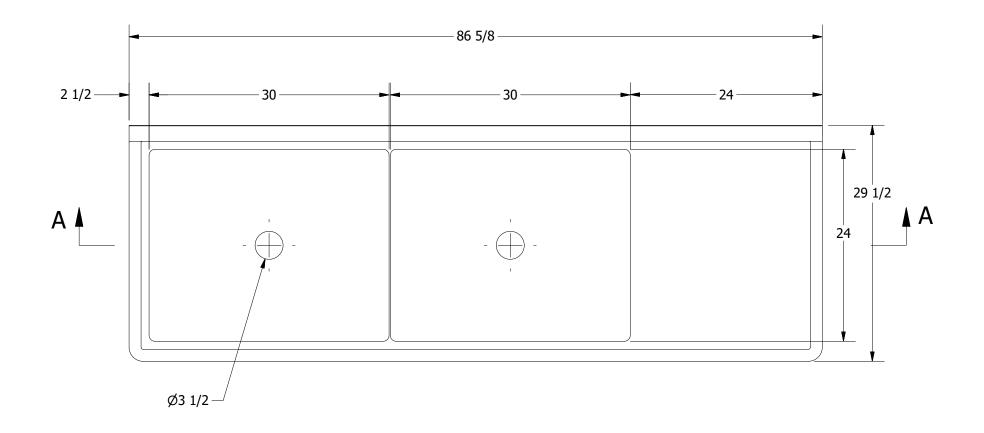

|               | TITLE                                          |                    |      |                       |      |       |  |  |
|---------------|------------------------------------------------|--------------------|------|-----------------------|------|-------|--|--|
| .04           | TRINITY SERIES SCULLERY SINK                   |                    |      |                       |      |       |  |  |
|               | DESCRIPTION                                    |                    |      |                       |      |       |  |  |
| SINK          | 14GA 2 COMPARTMENTS SINK WITH RIGHT DRAINBOARD |                    |      |                       |      |       |  |  |
| WING MATERIAL |                                                |                    |      | ALL DIMENSIONS ARE IN |      |       |  |  |
| s, inc.<br>E  | 14GA (0.075 in) 304 STAINLESS STEEL            |                    |      | X INCHES              |      |       |  |  |
|               | DRW. BY / DATE                                 | APPROVED BY / DATE | REV. | SCALE                 | SIZE | SHEET |  |  |
|               | DNZ 01/24/18                                   |                    |      | 1:12                  | C    | 1/1   |  |  |