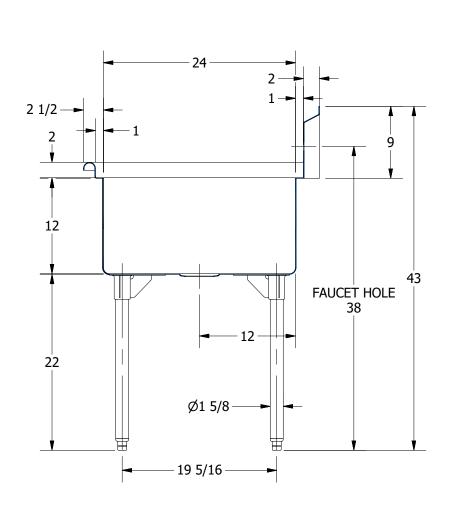

|               | TITLE                                          |                    |      |                       |      |       |  |  |
|---------------|------------------------------------------------|--------------------|------|-----------------------|------|-------|--|--|
| .04           | TRINITY SERIES SCULLERY SINK                   |                    |      |                       |      |       |  |  |
|               | DESCRIPTION                                    |                    |      |                       |      |       |  |  |
| SINK          | 14GA 2 COMPARTMENTS SINK WITH RIGHT DRAINBOARD |                    |      |                       |      |       |  |  |
| WING MATERIAL |                                                |                    |      | ALL DIMENSIONS ARE IN |      |       |  |  |
| s, inc.<br>E  | 14GA (0.075 in) 304 STAINLESS STEEL            |                    |      | X INCHES              |      |       |  |  |
|               | DRW. BY / DATE                                 | APPROVED BY / DATE | REV. | SCALE                 | SIZE | SHEET |  |  |
|               | DNZ 01/24/18                                   |                    |      | 1:12                  | C    | 1/1   |  |  |