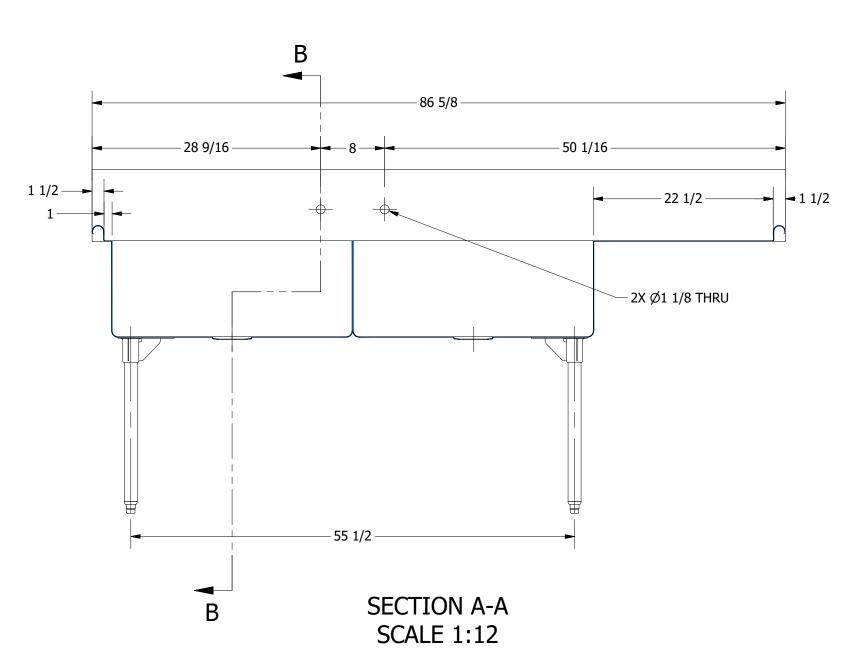

SECTION B-B SCALE 1:12

|                                     | P  |
|-------------------------------------|----|
|                                     |    |
| CIFFIC                              | P  |
|                                     | ľ  |
|                                     |    |
| <b>PRODUCTS INC.</b>                | Т  |
| 303 Blue Bird Parkway               | 15 |
| Wills Point, Texas 75169            | Α  |
| (800) 379-9709 /Fax: (903) 873-6389 | ٧  |
| www.gpsink.com                      | G  |

|               | TITLE                                          |                    |      |                       |      |       |  |  |
|---------------|------------------------------------------------|--------------------|------|-----------------------|------|-------|--|--|
| .04           | TRINITY SERIES SCULLERY SINK                   |                    |      |                       |      |       |  |  |
|               | DESCRIPTION                                    |                    |      |                       |      |       |  |  |
| SINK          | 14GA 2 COMPARTMENTS SINK WITH RIGHT DRAINBOARD |                    |      |                       |      |       |  |  |
| WING MATERIAL |                                                |                    |      | ALL DIMENSIONS ARE IN |      |       |  |  |
| s, inc.<br>E  | 14GA (0.075 in) 304 STAINLESS STEEL            |                    |      | X INCHES              |      |       |  |  |
|               | DRW. BY / DATE                                 | APPROVED BY / DATE | REV. | SCALE                 | SIZE | SHEET |  |  |
|               | DNZ 01/24/18                                   |                    |      | 1:12                  | C    | 1/1   |  |  |