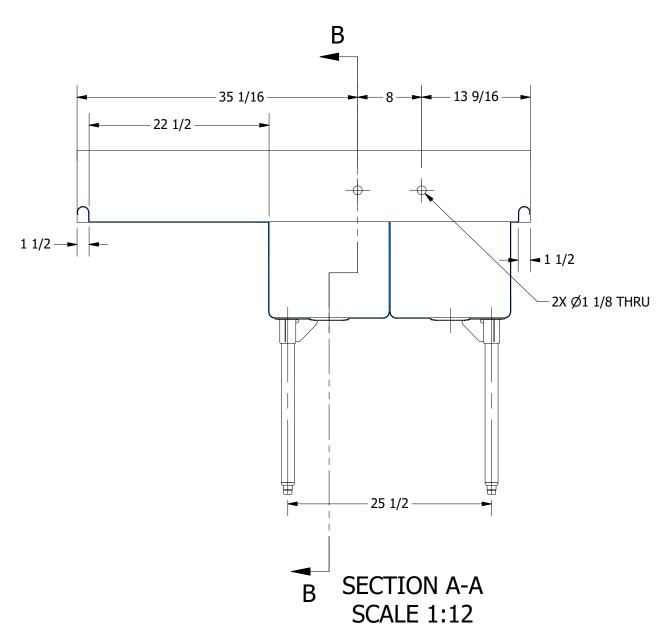

SECTION B-B SCALE 1:12

| PART NUME   |
|-------------|
|             |
| PRODUCT C   |
|             |
| THE INFORM  |
| IS THE SOLE |
| ANY REPORD  |
| WITHOUT TH  |
|             |

| PART NUMBER                                                               | TITLE                                                                                                                                                                                                |                                                                                                                                                                                                                                                                                                                                                                                                                                                                                                    |
|---------------------------------------------------------------------------|------------------------------------------------------------------------------------------------------------------------------------------------------------------------------------------------------|----------------------------------------------------------------------------------------------------------------------------------------------------------------------------------------------------------------------------------------------------------------------------------------------------------------------------------------------------------------------------------------------------------------------------------------------------------------------------------------------------|
| 254.40                                                                    | TRINITY SERIES SCULLERY SINK                                                                                                                                                                         |                                                                                                                                                                                                                                                                                                                                                                                                                                                                                                    |
| PRODUCT CATEGORY                                                          | DESCRIPTION                                                                                                                                                                                          |                                                                                                                                                                                                                                                                                                                                                                                                                                                                                                    |
| SCULLERY SINK                                                             | 14GA 2 COMPARTMENTS SINK WITH LEFT DRA                                                                                                                                                               | INBOARD                                                                                                                                                                                                                                                                                                                                                                                                                                                                                            |
| THE INFORMATION CONTAINED IN THIS DRAWING                                 | MATERIAL                                                                                                                                                                                             | ALL DIMENSIONS ARE IN                                                                                                                                                                                                                                                                                                                                                                                                                                                                              |
| *                                                                         | 14GA (0.075 in) 304 STAINLESS STEEL                                                                                                                                                                  | X INCHES                                                                                                                                                                                                                                                                                                                                                                                                                                                                                           |
| WITHOUT THE WRITTEN PERMISSION FROM GRIFFIN PRODUCTS, INC. IS PROHIBITED. |                                                                                                                                                                                                      | REV. SCALE SIZE SHEET C 1/1                                                                                                                                                                                                                                                                                                                                                                                                                                                                        |
|                                                                           | PRODUCT CATEGORY  SCULLERY SINK  THE INFORMATION CONTAINED IN THIS DRAWING IS THE SOLE PROPERTY OF GRIFFIN PRODUCTS, INC. ANY REPORDUCTION IN PART OR AS A WHOLE WITHOUT THE WRITTEN PERMISSION FROM | TRINITY SERIES SCULLERY SINK  PRODUCT CATEGORY  SCULLERY SINK  DESCRIPTION  14GA 2 COMPARTMENTS SINK WITH LEFT DRA  THE INFORMATION CONTAINED IN THIS DRAWING IS THE SOLE PROPERTY OF GRIFFIN PRODUCTS, INC. ANY REPORDUCTION IN PART OR AS A WHOLE WITHOUT THE WRITTEN PERMISSION FROM  TRINITY SERIES SCULLERY SINK  DESCRIPTION  14GA 2 COMPARTMENTS SINK WITH LEFT DRA  MATERIAL  14GA (0.075 in) 304 STAINLESS STEEL  DRW. BY / DATE  DRW. BY / DATE  DRW. BY / DATE  DRW. APPROVED BY / DATE |