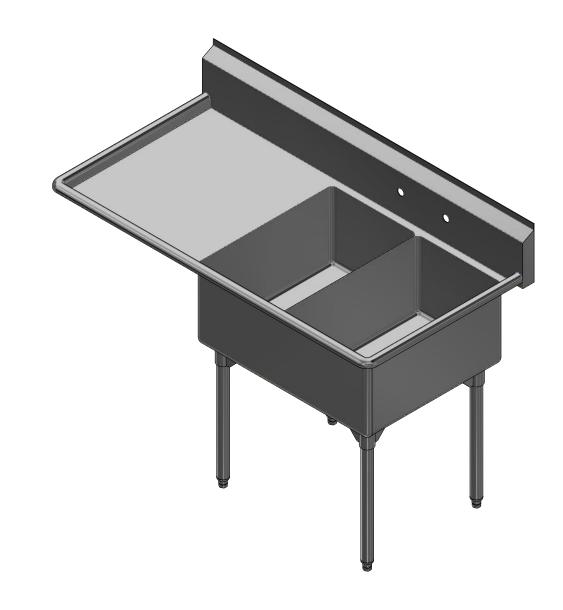

SECTION B-B SCALE 1:12

| PART NUME   |
|-------------|
|             |
| PRODUCT C   |
|             |
| THE INFORM  |
| IS THE SOLE |
| ANY REPORD  |
| WITHOUT TH  |
|             |

| PART NUMBER                                                               | TITLE                                                                                                                                                                                                |                                                                                                                                                                                                                                                                                                                                                                                                                                                                                                    |
|---------------------------------------------------------------------------|------------------------------------------------------------------------------------------------------------------------------------------------------------------------------------------------------|----------------------------------------------------------------------------------------------------------------------------------------------------------------------------------------------------------------------------------------------------------------------------------------------------------------------------------------------------------------------------------------------------------------------------------------------------------------------------------------------------|
| 254.40                                                                    | TRINITY SERIES SCULLERY SINK                                                                                                                                                                         |                                                                                                                                                                                                                                                                                                                                                                                                                                                                                                    |
| PRODUCT CATEGORY                                                          | DESCRIPTION                                                                                                                                                                                          |                                                                                                                                                                                                                                                                                                                                                                                                                                                                                                    |
| SCULLERY SINK                                                             | 14GA 2 COMPARTMENTS SINK WITH LEFT DRA                                                                                                                                                               | INBOARD                                                                                                                                                                                                                                                                                                                                                                                                                                                                                            |
| THE INFORMATION CONTAINED IN THIS DRAWING                                 | MATERIAL                                                                                                                                                                                             | ALL DIMENSIONS ARE IN                                                                                                                                                                                                                                                                                                                                                                                                                                                                              |
| *                                                                         | 14GA (0.075 in) 304 STAINLESS STEEL                                                                                                                                                                  | X INCHES                                                                                                                                                                                                                                                                                                                                                                                                                                                                                           |
| WITHOUT THE WRITTEN PERMISSION FROM GRIFFIN PRODUCTS, INC. IS PROHIBITED. |                                                                                                                                                                                                      | REV. SCALE SIZE SHEET C 1/1                                                                                                                                                                                                                                                                                                                                                                                                                                                                        |
|                                                                           | PRODUCT CATEGORY  SCULLERY SINK  THE INFORMATION CONTAINED IN THIS DRAWING IS THE SOLE PROPERTY OF GRIFFIN PRODUCTS, INC. ANY REPORDUCTION IN PART OR AS A WHOLE WITHOUT THE WRITTEN PERMISSION FROM | TRINITY SERIES SCULLERY SINK  PRODUCT CATEGORY  SCULLERY SINK  DESCRIPTION  14GA 2 COMPARTMENTS SINK WITH LEFT DRA  THE INFORMATION CONTAINED IN THIS DRAWING IS THE SOLE PROPERTY OF GRIFFIN PRODUCTS, INC. ANY REPORDUCTION IN PART OR AS A WHOLE WITHOUT THE WRITTEN PERMISSION FROM  TRINITY SERIES SCULLERY SINK  DESCRIPTION  14GA 2 COMPARTMENTS SINK WITH LEFT DRA  MATERIAL  14GA (0.075 in) 304 STAINLESS STEEL  DRW. BY / DATE  DRW. BY / DATE  DRW. BY / DATE  DRW. APPROVED BY / DATE |