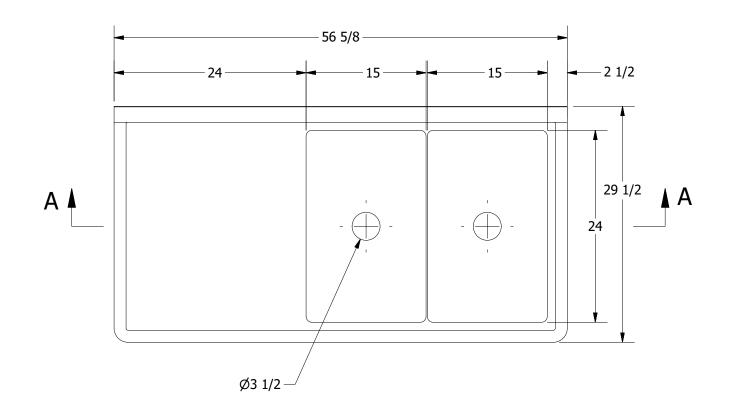

SECTION B-B SCALE 1:12

| PART NUME   |
|-------------|
|             |
| PRODUCT C   |
|             |
| THE INFORM  |
| IS THE SOLE |
| ANY REPORD  |
| WITHOUT TH  |
|             |

| PART NUMBER                                                               | TITLE                                                                                                                                                                                                |                                                                                                                                                                                                                                                                                                                                                                                                                                                                                                    |
|---------------------------------------------------------------------------|------------------------------------------------------------------------------------------------------------------------------------------------------------------------------------------------------|----------------------------------------------------------------------------------------------------------------------------------------------------------------------------------------------------------------------------------------------------------------------------------------------------------------------------------------------------------------------------------------------------------------------------------------------------------------------------------------------------|
| 254.40                                                                    | TRINITY SERIES SCULLERY SINK                                                                                                                                                                         |                                                                                                                                                                                                                                                                                                                                                                                                                                                                                                    |
| PRODUCT CATEGORY                                                          | DESCRIPTION                                                                                                                                                                                          |                                                                                                                                                                                                                                                                                                                                                                                                                                                                                                    |
| SCULLERY SINK                                                             | 14GA 2 COMPARTMENTS SINK WITH LEFT DRA                                                                                                                                                               | INBOARD                                                                                                                                                                                                                                                                                                                                                                                                                                                                                            |
| THE INFORMATION CONTAINED IN THIS DRAWING                                 | MATERIAL                                                                                                                                                                                             | ALL DIMENSIONS ARE IN                                                                                                                                                                                                                                                                                                                                                                                                                                                                              |
| *                                                                         | 14GA (0.075 in) 304 STAINLESS STEEL                                                                                                                                                                  | X INCHES                                                                                                                                                                                                                                                                                                                                                                                                                                                                                           |
| WITHOUT THE WRITTEN PERMISSION FROM GRIFFIN PRODUCTS, INC. IS PROHIBITED. |                                                                                                                                                                                                      | REV. SCALE SIZE SHEET C 1/1                                                                                                                                                                                                                                                                                                                                                                                                                                                                        |
|                                                                           | PRODUCT CATEGORY  SCULLERY SINK  THE INFORMATION CONTAINED IN THIS DRAWING IS THE SOLE PROPERTY OF GRIFFIN PRODUCTS, INC. ANY REPORDUCTION IN PART OR AS A WHOLE WITHOUT THE WRITTEN PERMISSION FROM | TRINITY SERIES SCULLERY SINK  PRODUCT CATEGORY  SCULLERY SINK  DESCRIPTION  14GA 2 COMPARTMENTS SINK WITH LEFT DRA  THE INFORMATION CONTAINED IN THIS DRAWING IS THE SOLE PROPERTY OF GRIFFIN PRODUCTS, INC. ANY REPORDUCTION IN PART OR AS A WHOLE WITHOUT THE WRITTEN PERMISSION FROM  TRINITY SERIES SCULLERY SINK  DESCRIPTION  14GA 2 COMPARTMENTS SINK WITH LEFT DRA  MATERIAL  14GA (0.075 in) 304 STAINLESS STEEL  DRW. BY / DATE  DRW. BY / DATE  DRW. BY / DATE  DRW. APPROVED BY / DATE |