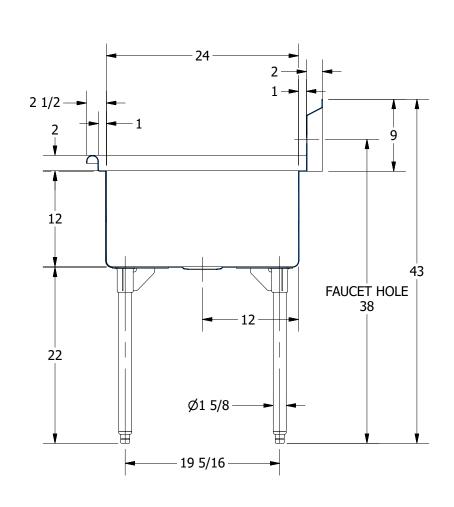

SECTION B-B SCALE 1:12

| PART NUME   |
|-------------|
|             |
| PRODUCT C   |
|             |
| THE INFORM  |
| IS THE SOLE |
| ANY REPORD  |
| WITHOUT TH  |
|             |

| PART NUMBER                                                               | TITLE                                                                                                                                                                                                |                                                                                                                                                                                                                                                                                                                                                                                                                                                                                                    |
|---------------------------------------------------------------------------|------------------------------------------------------------------------------------------------------------------------------------------------------------------------------------------------------|----------------------------------------------------------------------------------------------------------------------------------------------------------------------------------------------------------------------------------------------------------------------------------------------------------------------------------------------------------------------------------------------------------------------------------------------------------------------------------------------------|
| 254.40                                                                    | TRINITY SERIES SCULLERY SINK                                                                                                                                                                         |                                                                                                                                                                                                                                                                                                                                                                                                                                                                                                    |
| PRODUCT CATEGORY                                                          | DESCRIPTION                                                                                                                                                                                          |                                                                                                                                                                                                                                                                                                                                                                                                                                                                                                    |
| SCULLERY SINK                                                             | 14GA 2 COMPARTMENTS SINK WITH LEFT DRA                                                                                                                                                               | INBOARD                                                                                                                                                                                                                                                                                                                                                                                                                                                                                            |
| THE INFORMATION CONTAINED IN THIS DRAWING                                 | MATERIAL                                                                                                                                                                                             | ALL DIMENSIONS ARE IN                                                                                                                                                                                                                                                                                                                                                                                                                                                                              |
| *                                                                         | 14GA (0.075 in) 304 STAINLESS STEEL                                                                                                                                                                  | X INCHES                                                                                                                                                                                                                                                                                                                                                                                                                                                                                           |
| WITHOUT THE WRITTEN PERMISSION FROM GRIFFIN PRODUCTS, INC. IS PROHIBITED. |                                                                                                                                                                                                      | REV. SCALE SIZE SHEET C 1/1                                                                                                                                                                                                                                                                                                                                                                                                                                                                        |
|                                                                           | PRODUCT CATEGORY  SCULLERY SINK  THE INFORMATION CONTAINED IN THIS DRAWING IS THE SOLE PROPERTY OF GRIFFIN PRODUCTS, INC. ANY REPORDUCTION IN PART OR AS A WHOLE WITHOUT THE WRITTEN PERMISSION FROM | TRINITY SERIES SCULLERY SINK  PRODUCT CATEGORY  SCULLERY SINK  DESCRIPTION  14GA 2 COMPARTMENTS SINK WITH LEFT DRA  THE INFORMATION CONTAINED IN THIS DRAWING IS THE SOLE PROPERTY OF GRIFFIN PRODUCTS, INC. ANY REPORDUCTION IN PART OR AS A WHOLE WITHOUT THE WRITTEN PERMISSION FROM  TRINITY SERIES SCULLERY SINK  DESCRIPTION  14GA 2 COMPARTMENTS SINK WITH LEFT DRA  MATERIAL  14GA (0.075 in) 304 STAINLESS STEEL  DRW. BY / DATE  DRW. BY / DATE  DRW. BY / DATE  DRW. APPROVED BY / DATE |