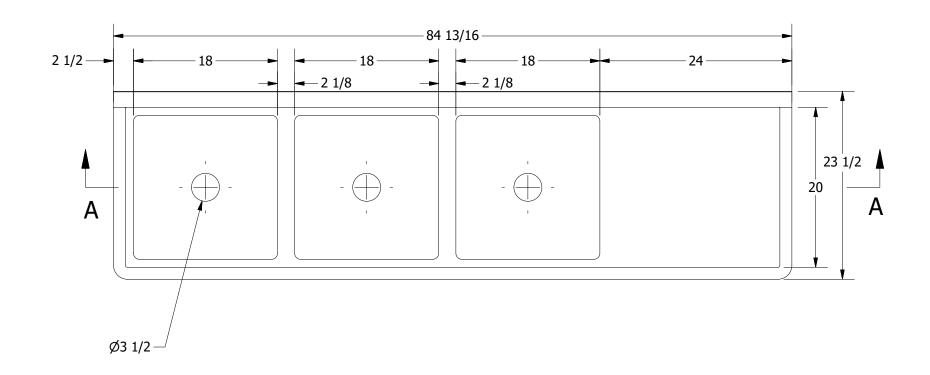

| 11122                                   |        |
|-----------------------------------------|--------|
| SABINE SERIES SCULLERY SINK             |        |
| DESCRIPTION                             |        |
| 16GA 3 COMPARTMENTS SINK WITH RIGHT DRA | AINBO. |
| MATERIAL                                | Λ١     |

| ٧K  | 16GA 3 COMPARTMENTS SINK WITH RIGHT DRAINBOARD |                    |      |                       |      |       |  |  |
|-----|------------------------------------------------|--------------------|------|-----------------------|------|-------|--|--|
|     | MATERIAL                                       |                    |      | ALL DIMENSIONS ARE IN |      |       |  |  |
| NC. | 16GA (0.06 in) 304 STAINLESS STEEL             |                    |      | X INCHES              |      |       |  |  |
|     | DRW. BY / DATE                                 | APPROVED BY / DATE | REV. | SCALE                 | SIZE | SHEET |  |  |
|     | DNZ 01/24/18                                   |                    |      | 1:12                  | C    | 1/1   |  |  |