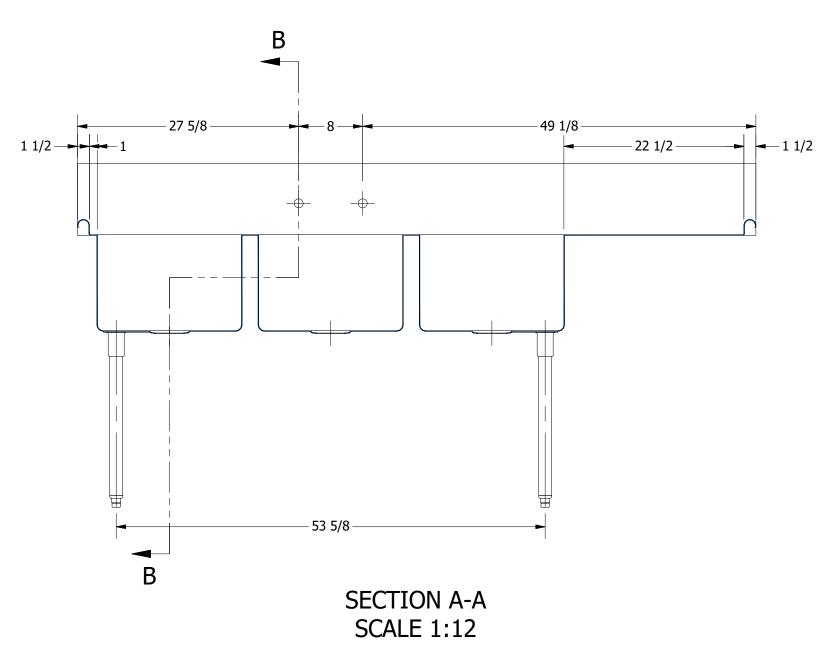

SECTION B-B SCALE 1:12

REV

|   | 0.4.40                              | PART NUMBER                                    | Γ |
|---|-------------------------------------|------------------------------------------------|---|
|   | a diffic                            | 388.04                                         |   |
|   |                                     | PRODUCT CATEGORY                               | Γ |
|   |                                     | SCULLERY SINK                                  |   |
|   | PRODUCTS INC.                       | THE INFORMATION CONTAINED IN THIS DRAWING      | Ī |
|   | 303 Blue Bird Parkway               | IS THE SOLE PROPERTY OF GRIFFIN PRODUCTS, INC. |   |
| ) | Wills Point, Texas 75169            | ANY REPORDUCTION IN PART OR AS A WHOLE         | ŀ |
|   | (800) 379-9709 /Fax: (903) 873-6389 | WITHOUT THE WRITTEN PERMISSION FROM            |   |
|   | www.gpsink.com                      | GRIFFIN PRODUCTS, INC. IS PROHIBITED.          |   |
|   |                                     |                                                |   |

| 11122                                   |        |
|-----------------------------------------|--------|
| SABINE SERIES SCULLERY SINK             |        |
| DESCRIPTION                             |        |
| 16GA 3 COMPARTMENTS SINK WITH RIGHT DRA | AINBO. |
| MATERIAL                                | Λ١     |

| ٧K  | 16GA 3 COMPARTMENTS SINK WITH RIGHT DRAINBOARD |                    |      |                       |      |       |  |  |
|-----|------------------------------------------------|--------------------|------|-----------------------|------|-------|--|--|
|     | MATERIAL                                       |                    |      | ALL DIMENSIONS ARE IN |      |       |  |  |
| NC. | 16GA (0.06 in) 304 STAINLESS STEEL             |                    |      | X INCHES              |      |       |  |  |
|     | DRW. BY / DATE                                 | APPROVED BY / DATE | REV. | SCALE                 | SIZE | SHEET |  |  |
|     | DNZ 01/24/18                                   |                    |      | 1:12                  | C    | 1/1   |  |  |