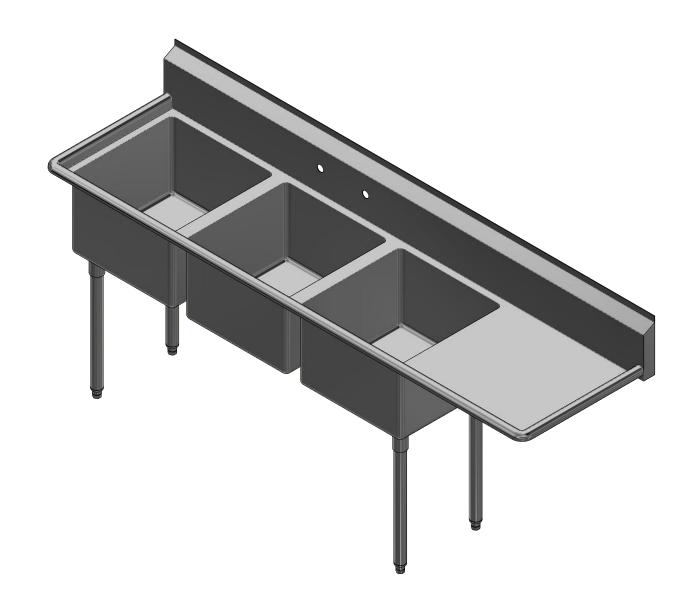

| 11122                                   |        |
|-----------------------------------------|--------|
| SABINE SERIES SCULLERY SINK             |        |
| DESCRIPTION                             |        |
| 16GA 3 COMPARTMENTS SINK WITH RIGHT DRA | AINBO. |
| MATERIAL                                | Λ١     |

| ٧K  | 16GA 3 COMPARTMENTS SINK WITH RIGHT DRAINBOARD |                    |      |                       |      |       |  |  |
|-----|------------------------------------------------|--------------------|------|-----------------------|------|-------|--|--|
|     | MATERIAL                                       |                    |      | ALL DIMENSIONS ARE IN |      |       |  |  |
| NC. | 16GA (0.06 in) 304 STAINLESS STEEL             |                    |      | X INCHES              |      |       |  |  |
|     | DRW. BY / DATE                                 | APPROVED BY / DATE | REV. | SCALE                 | SIZE | SHEET |  |  |
|     | DNZ 01/24/18                                   |                    |      | 1:12                  | C    | 1/1   |  |  |