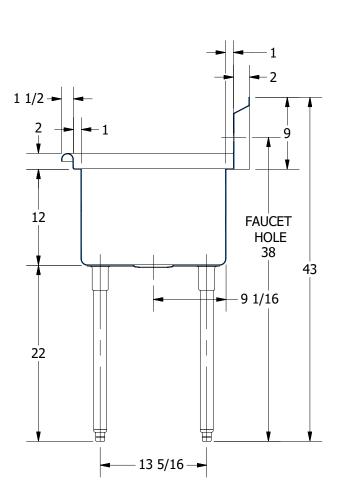

SECTION B-B SCALE 1:12

REV

|   | 0.4.40                              | PART NUMBER                                    | Γ |
|---|-------------------------------------|------------------------------------------------|---|
|   | a diffic                            | 388.04                                         |   |
|   |                                     | PRODUCT CATEGORY                               | Γ |
|   |                                     | SCULLERY SINK                                  |   |
|   | PRODUCTS INC.                       | THE INFORMATION CONTAINED IN THIS DRAWING      | Ī |
|   | 303 Blue Bird Parkway               | IS THE SOLE PROPERTY OF GRIFFIN PRODUCTS, INC. |   |
| ) | Wills Point, Texas 75169            | ANY REPORDUCTION IN PART OR AS A WHOLE         | ŀ |
|   | (800) 379-9709 /Fax: (903) 873-6389 | WITHOUT THE WRITTEN PERMISSION FROM            |   |
|   | www.gpsink.com                      | GRIFFIN PRODUCTS, INC. IS PROHIBITED.          |   |
|   |                                     |                                                |   |

| 11122                                   |        |
|-----------------------------------------|--------|
| SABINE SERIES SCULLERY SINK             |        |
| DESCRIPTION                             |        |
| 16GA 3 COMPARTMENTS SINK WITH RIGHT DRA | AINBO. |
| MATERIAL                                | Λ١     |

| ٧K  | 16GA 3 COMPARTMENTS SINK WITH RIGHT DRAINBOARD |                    |      |                       |      |       |  |  |
|-----|------------------------------------------------|--------------------|------|-----------------------|------|-------|--|--|
|     | MATERIAL                                       |                    |      | ALL DIMENSIONS ARE IN |      |       |  |  |
| NC. | 16GA (0.06 in) 304 STAINLESS STEEL             |                    |      | X INCHES              |      |       |  |  |
|     | DRW. BY / DATE                                 | APPROVED BY / DATE | REV. | SCALE                 | SIZE | SHEET |  |  |
|     | DNZ 01/24/18                                   |                    |      | 1:12                  | C    | 1/1   |  |  |