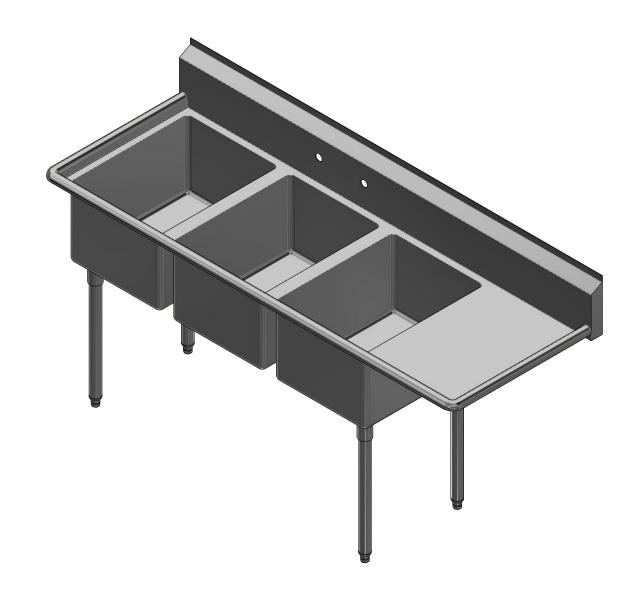

|         | TITLE                                          |                    |      |       |      |        |  |  |  |
|---------|------------------------------------------------|--------------------|------|-------|------|--------|--|--|--|
| .08     | SABINE SERIES SCULLE                           | RY SINK            |      |       |      |        |  |  |  |
|         | DESCRIPTION                                    |                    |      |       |      |        |  |  |  |
| INK     | 16GA 3 COMPARTMENTS SINK WITH RIGHT DRAINBOARD |                    |      |       |      |        |  |  |  |
| _       | MATERIAL ALL DIMENSIONS ARE IN                 |                    |      |       |      | ARE IN |  |  |  |
| S, INC. | 16GA (0.06 in) 304 STA                         | X INCHES           |      |       |      |        |  |  |  |
| -       | DRW. BY / DATE                                 | APPROVED BY / DATE | REV. | SCALE | SIZE | SHEET  |  |  |  |
|         | DNZ 01/24/18                                   |                    |      | 1:12  | C    | 1/1    |  |  |  |