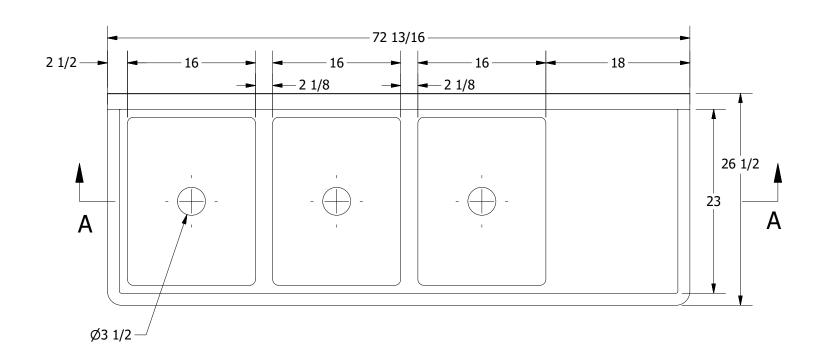

|         | TITLE                                          |                    |      |       |      |        |  |  |  |
|---------|------------------------------------------------|--------------------|------|-------|------|--------|--|--|--|
| .08     | SABINE SERIES SCULLE                           | RY SINK            |      |       |      |        |  |  |  |
|         | DESCRIPTION                                    |                    |      |       |      |        |  |  |  |
| INK     | 16GA 3 COMPARTMENTS SINK WITH RIGHT DRAINBOARD |                    |      |       |      |        |  |  |  |
| _       | MATERIAL ALL DIMENSIONS ARE IN                 |                    |      |       |      | ARE IN |  |  |  |
| S, INC. | 16GA (0.06 in) 304 STA                         | X INCHES           |      |       |      |        |  |  |  |
| -       | DRW. BY / DATE                                 | APPROVED BY / DATE | REV. | SCALE | SIZE | SHEET  |  |  |  |
|         | DNZ 01/24/18                                   |                    |      | 1:12  | C    | 1/1    |  |  |  |