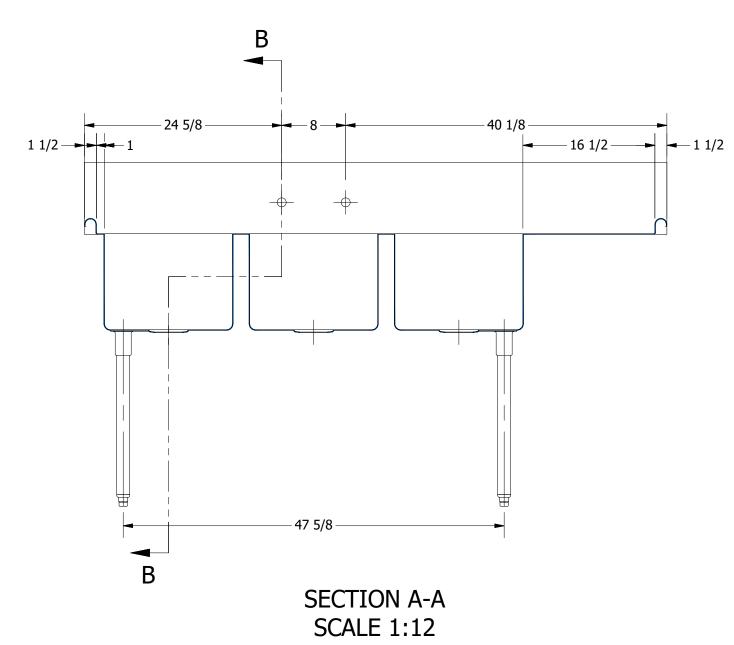

SECTION B-B SCALE 1:12

|                                     | P  |
|-------------------------------------|----|
|                                     |    |
|                                     | P  |
|                                     |    |
| PRODUCTS INC.                       | Т  |
| 303 Blue Bird Parkway               | IS |
| Wills Point, Texas 75169            | Α  |
| (800) 379-9709 /Fax: (903) 873-6389 | V  |
| www.gpsink.com                      | G  |

|         | TITLE                                          |                    |      |       |      |        |  |  |  |
|---------|------------------------------------------------|--------------------|------|-------|------|--------|--|--|--|
| .08     | SABINE SERIES SCULLE                           | RY SINK            |      |       |      |        |  |  |  |
|         | DESCRIPTION                                    |                    |      |       |      |        |  |  |  |
| INK     | 16GA 3 COMPARTMENTS SINK WITH RIGHT DRAINBOARD |                    |      |       |      |        |  |  |  |
| _       | MATERIAL ALL DIMENSIONS ARE IN                 |                    |      |       |      | ARE IN |  |  |  |
| S, INC. | 16GA (0.06 in) 304 STA                         | X INCHES           |      |       |      |        |  |  |  |
| -       | DRW. BY / DATE                                 | APPROVED BY / DATE | REV. | SCALE | SIZE | SHEET  |  |  |  |
|         | DNZ 01/24/18                                   |                    |      | 1:12  | C    | 1/1    |  |  |  |