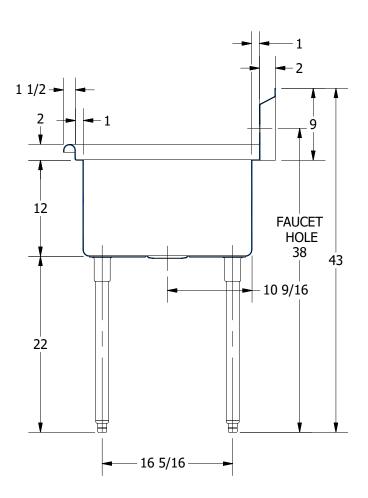

SECTION B-B SCALE 1:12

|                                     | P  |
|-------------------------------------|----|
|                                     |    |
|                                     | P  |
|                                     |    |
| PRODUCTS INC.                       | Т  |
| 303 Blue Bird Parkway               | IS |
| Wills Point, Texas 75169            | Α  |
| (800) 379-9709 /Fax: (903) 873-6389 | V  |
| www.gpsink.com                      | G  |

|         | TITLE                                          |                    |      |       |      |        |  |  |  |
|---------|------------------------------------------------|--------------------|------|-------|------|--------|--|--|--|
| .08     | SABINE SERIES SCULLE                           | RY SINK            |      |       |      |        |  |  |  |
|         | DESCRIPTION                                    |                    |      |       |      |        |  |  |  |
| INK     | 16GA 3 COMPARTMENTS SINK WITH RIGHT DRAINBOARD |                    |      |       |      |        |  |  |  |
| _       | MATERIAL ALL DIMENSIONS ARE IN                 |                    |      |       |      | ARE IN |  |  |  |
| S, INC. | 16GA (0.06 in) 304 STA                         | X INCHES           |      |       |      |        |  |  |  |
| -       | DRW. BY / DATE                                 | APPROVED BY / DATE | REV. | SCALE | SIZE | SHEET  |  |  |  |
|         | DNZ 01/24/18                                   |                    |      | 1:12  | C    | 1/1    |  |  |  |