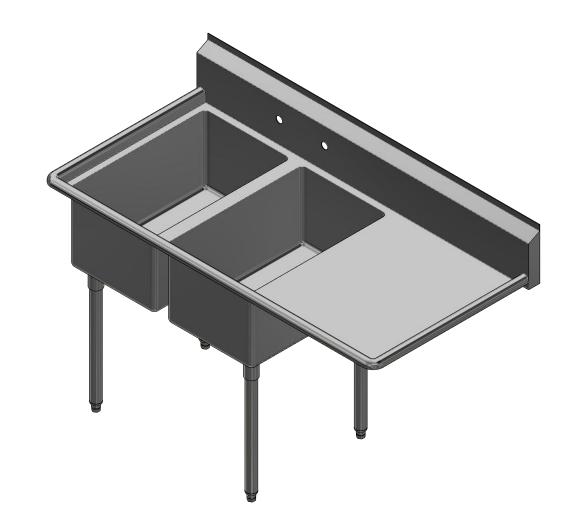

| • | SABINE SERIES SCULLERY SINK             |       |
|---|-----------------------------------------|-------|
|   | DESCRIPTION                             |       |
| ( | 16GA 2 COMPARTMENTS SINK WITH RIGHT DRA | AINBO |
|   | MATERIAL                                | ALI   |

| NK   | 16GA 2 COMPARTMENTS SINK WITH RIGHT DRAINBOARD |                    |      |                       |      |       |  |  |  |  |
|------|------------------------------------------------|--------------------|------|-----------------------|------|-------|--|--|--|--|
|      | MATERIAL                                       |                    |      | ALL DIMENSIONS ARE IN |      |       |  |  |  |  |
| INC. | 16GA (0.06 in) 304 STAINLESS STEEL             |                    |      | X INCHES              |      |       |  |  |  |  |
|      | DRW. BY / DATE                                 | APPROVED BY / DATE | REV. | SCALE                 | SIZE | SHEET |  |  |  |  |
|      | DNZ 01/24/18                                   |                    |      | 1:12                  | U    | 1/1   |  |  |  |  |
|      |                                                |                    |      |                       |      |       |  |  |  |  |