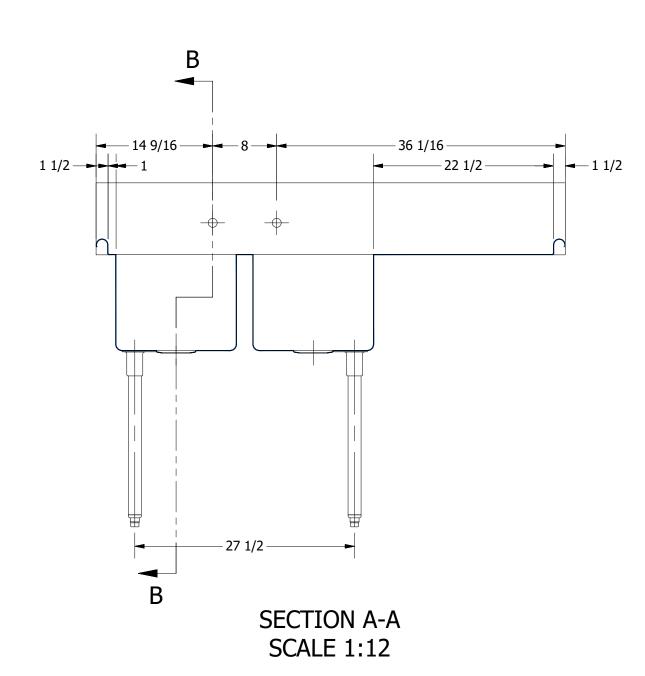

SECTION B-B SCALE 1:12

| 0 4 40                              | P  |
|-------------------------------------|----|
|                                     |    |
| OCIFFIO                             | P  |
|                                     |    |
| <b>PRODUCTS INC.</b>                | Tł |
| 303 Blue Bird Parkway               | IS |
| Wills Point, Texas 75169            | Α  |
| (800) 379-9709 /Fax: (903) 873-6389 | W  |
| www.gpsink.com                      | G  |

| • | SABINE SERIES SCULLERY SINK             |       |
|---|-----------------------------------------|-------|
|   | DESCRIPTION                             |       |
| ( | 16GA 2 COMPARTMENTS SINK WITH RIGHT DRA | AINBO |
|   | MATERIAL                                | ALI   |

| NK   | 16GA 2 COMPARTMENTS SINK WITH RIGHT DRAINBOARD |                    |      |                       |      |       |  |  |  |  |
|------|------------------------------------------------|--------------------|------|-----------------------|------|-------|--|--|--|--|
|      | MATERIAL                                       |                    |      | ALL DIMENSIONS ARE IN |      |       |  |  |  |  |
| INC. | 16GA (0.06 in) 304 STAINLESS STEEL             |                    |      | X INCHES              |      |       |  |  |  |  |
|      | DRW. BY / DATE                                 | APPROVED BY / DATE | REV. | SCALE                 | SIZE | SHEET |  |  |  |  |
|      | DNZ 01/24/18                                   |                    |      | 1:12                  | U    | 1/1   |  |  |  |  |
|      |                                                |                    |      |                       |      |       |  |  |  |  |