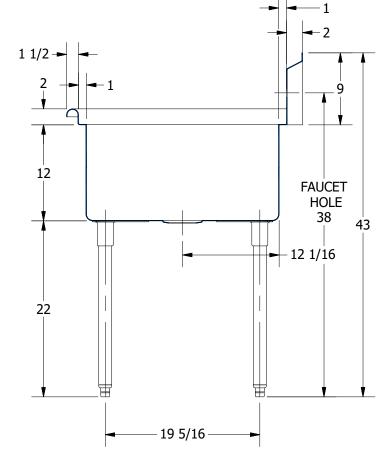

SECTION B-B SCALE 1:12

| 0 4 40                              | P  |
|-------------------------------------|----|
|                                     |    |
| OCIFFIO                             | P  |
|                                     |    |
| <b>PRODUCTS INC.</b>                | Tł |
| 303 Blue Bird Parkway               | IS |
| Wills Point, Texas 75169            | Α  |
| (800) 379-9709 /Fax: (903) 873-6389 | W  |
| www.gpsink.com                      | G  |

| • | SABINE SERIES SCULLERY SINK             |       |
|---|-----------------------------------------|-------|
|   | DESCRIPTION                             |       |
| ( | 16GA 2 COMPARTMENTS SINK WITH RIGHT DRA | AINBO |
|   | MATERIAL                                | ALI   |

| NK   | 16GA 2 COMPARTMENTS SINK WITH RIGHT DRAINBOARD |                    |      |                       |      |       |  |  |  |  |
|------|------------------------------------------------|--------------------|------|-----------------------|------|-------|--|--|--|--|
|      | MATERIAL                                       |                    |      | ALL DIMENSIONS ARE IN |      |       |  |  |  |  |
| INC. | 16GA (0.06 in) 304 STAINLESS STEEL             |                    |      | X INCHES              |      |       |  |  |  |  |
|      | DRW. BY / DATE                                 | APPROVED BY / DATE | REV. | SCALE                 | SIZE | SHEET |  |  |  |  |
|      | DNZ 01/24/18                                   |                    |      | 1:12                  | U    | 1/1   |  |  |  |  |
|      |                                                |                    |      |                       |      |       |  |  |  |  |