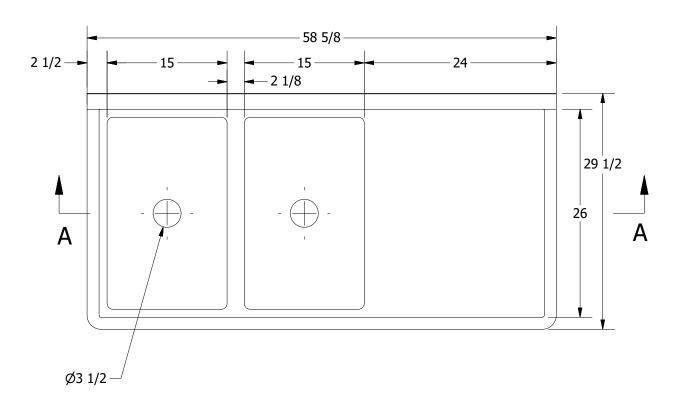

| • | SABINE SERIES SCULLERY SINK             |       |
|---|-----------------------------------------|-------|
|   | DESCRIPTION                             |       |
| ( | 16GA 2 COMPARTMENTS SINK WITH RIGHT DRA | AINBO |
|   | MATERIAL                                | ALI   |

| NK   | 16GA 2 COMPARTMENTS SINK WITH RIGHT DRAINBOARD |                    |      |                       |      |       |  |  |  |  |
|------|------------------------------------------------|--------------------|------|-----------------------|------|-------|--|--|--|--|
|      | MATERIAL                                       |                    |      | ALL DIMENSIONS ARE IN |      |       |  |  |  |  |
| INC. | 16GA (0.06 in) 304 STAINLESS STEEL             |                    |      | X INCHES              |      |       |  |  |  |  |
|      | DRW. BY / DATE                                 | APPROVED BY / DATE | REV. | SCALE                 | SIZE | SHEET |  |  |  |  |
|      | DNZ 01/24/18                                   |                    |      | 1:12                  | U    | 1/1   |  |  |  |  |
|      |                                                |                    |      |                       |      |       |  |  |  |  |