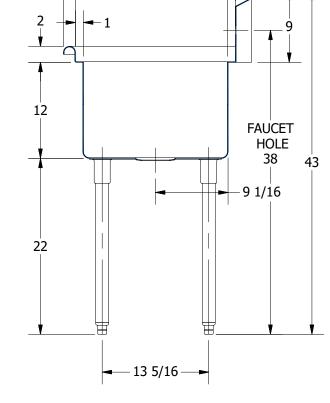

|          | PART NUMBER                                                                              | TITLE                              |                       |
|----------|------------------------------------------------------------------------------------------|------------------------------------|-----------------------|
|          | 188.08                                                                                   | SABINE SERIES SCULLERY SINK        |                       |
|          | PRODUCT CATEGORY                                                                         | DESCRIPTION                        |                       |
|          | SCULLERY SINK                                                                            | 16GA 1 COMPARTMENT SINK WITH RIGHT | DRAINBOARD            |
| C.       | THE INFORMATION CONTAINED IN THIS DRAWING                                                |                                    | ALL DIMENSIONS ARE IN |
| ay<br>69 | IS THE SOLE PROPERTY OF GRIFFIN PRODUCTS, INC.<br>ANY REPORDUCTION IN PART OR AS A WHOLE | 16GA (0.06 in) 304 STAINLESS STEEL | X INCHES              |
|          | WITHOUT THE WRITTEN PERMISSION FROM                                                      | DRW. BY / DATE APPROVED BY / DATE  | REV. SCALE SIZE SHEET |
|          | GRIFFIN PRODUCTS, INC. IS PROHIBITED.                                                    | DNZ 01/24/18                       | 1:12   C   1 / 1      |