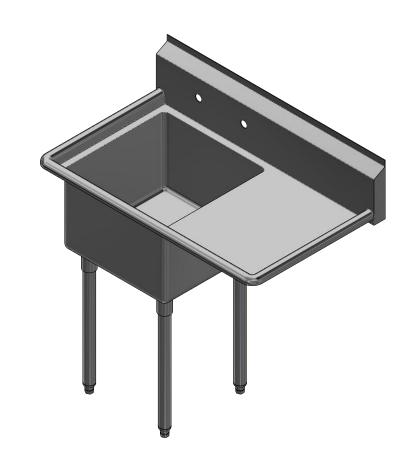

|          | PART NUMBER                                                                              | TITLE                              |                       |
|----------|------------------------------------------------------------------------------------------|------------------------------------|-----------------------|
|          | 188.08                                                                                   | SABINE SERIES SCULLERY SINK        |                       |
|          | PRODUCT CATEGORY                                                                         | DESCRIPTION                        |                       |
|          | SCULLERY SINK                                                                            | 16GA 1 COMPARTMENT SINK WITH RIGHT | DRAINBOARD            |
| C.       | THE INFORMATION CONTAINED IN THIS DRAWING                                                |                                    | ALL DIMENSIONS ARE IN |
| ay<br>69 | IS THE SOLE PROPERTY OF GRIFFIN PRODUCTS, INC.<br>ANY REPORDUCTION IN PART OR AS A WHOLE | 16GA (0.06 in) 304 STAINLESS STEEL | X INCHES              |
|          | WITHOUT THE WRITTEN PERMISSION FROM                                                      | DRW. BY / DATE APPROVED BY / DATE  | REV. SCALE SIZE SHEET |
|          | GRIFFIN PRODUCTS, INC. IS PROHIBITED.                                                    | DNZ 01/24/18                       | 1:12   C   1 / 1      |