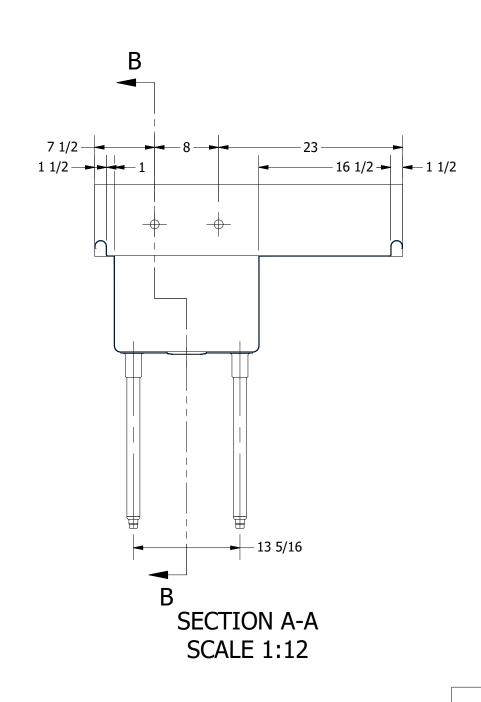

SECTION B-B SCALE 1:12

REV

| 0.4.40                              | Р      |
|-------------------------------------|--------|
|                                     | ľ      |
|                                     | Р      |
|                                     |        |
| PRODUCTS INC.                       | Т      |
| 303 Blue Bird Parkway               | IS     |
| Wills Point, Texas 75169            | Α      |
| (800) 379-9709 /Fax: (903) 873-6389 | ٧      |
| www.gpsink.com                      | V<br>G |

|          | PART NUMBER                                                                              | TITLE                              |                       |
|----------|------------------------------------------------------------------------------------------|------------------------------------|-----------------------|
|          | 188.08                                                                                   | SABINE SERIES SCULLERY SINK        |                       |
|          | PRODUCT CATEGORY                                                                         | DESCRIPTION                        |                       |
|          | SCULLERY SINK                                                                            | 16GA 1 COMPARTMENT SINK WITH RIGHT | DRAINBOARD            |
| C.       | THE INFORMATION CONTAINED IN THIS DRAWING                                                |                                    | ALL DIMENSIONS ARE IN |
| ay<br>69 | IS THE SOLE PROPERTY OF GRIFFIN PRODUCTS, INC.<br>ANY REPORDUCTION IN PART OR AS A WHOLE | 16GA (0.06 in) 304 STAINLESS STEEL | X INCHES              |
|          | WITHOUT THE WRITTEN PERMISSION FROM                                                      | DRW. BY / DATE APPROVED BY / DATE  | REV. SCALE SIZE SHEET |
|          | GRIFFIN PRODUCTS, INC. IS PROHIBITED.                                                    | DNZ 01/24/18                       | 1:12   C   1 / 1      |