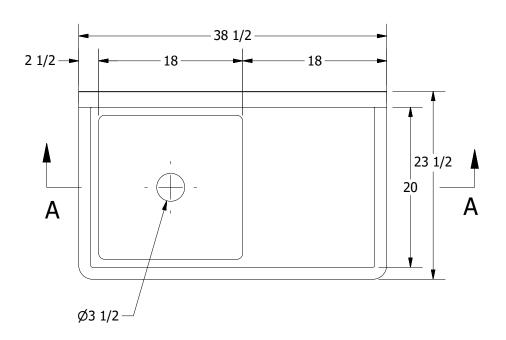

|          | PART NUMBER                                                                              | TITLE                              |                       |
|----------|------------------------------------------------------------------------------------------|------------------------------------|-----------------------|
|          | 188.08                                                                                   | SABINE SERIES SCULLERY SINK        |                       |
|          | PRODUCT CATEGORY                                                                         | DESCRIPTION                        |                       |
|          | SCULLERY SINK                                                                            | 16GA 1 COMPARTMENT SINK WITH RIGHT | DRAINBOARD            |
| C.       | THE INFORMATION CONTAINED IN THIS DRAWING                                                |                                    | ALL DIMENSIONS ARE IN |
| ay<br>69 | IS THE SOLE PROPERTY OF GRIFFIN PRODUCTS, INC.<br>ANY REPORDUCTION IN PART OR AS A WHOLE | 16GA (0.06 in) 304 STAINLESS STEEL | X INCHES              |
|          | WITHOUT THE WRITTEN PERMISSION FROM                                                      | DRW. BY / DATE APPROVED BY / DATE  | REV. SCALE SIZE SHEET |
|          | GRIFFIN PRODUCTS, INC. IS PROHIBITED.                                                    | DNZ 01/24/18                       | 1:12   C   1 / 1      |