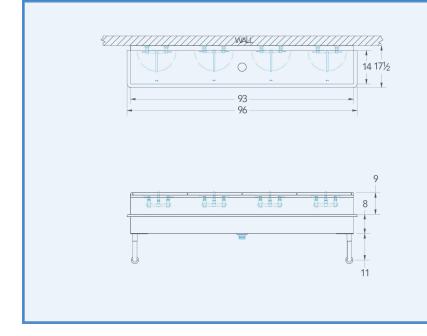

Model # BL.496.128 Wash Stations

**Bowl (Lg x Wd x Dp)** 93" x 14" x 8"

# Of Faucet : 4 Wall Mounted Manual Faucets

**Overall ( Lg x Wd )** 96" x 17 1/2"

**Material** 16 gauge, stainless steel

Faucet Holes 1-1/8" Dia 8" Centers

**Drain** 3-1/2" Dia Opening