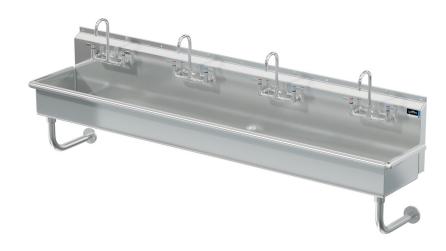

Model # BL.496.128 Wash Stations

**Bowl (Lg x Wd x Dp)** 93" x 14" x 8"

# Of Faucet : 4 Wall Mounted Manual Faucets

**Overall ( Lg x Wd )** 96" x 17 1/2"

**Material** 16 gauge, stainless steel

Faucet Holes 1-1/8" Dia 8" Centers

**Drain** 3-1/2" Dia Opening

## **Additional Features**

- 16 gauge stainless steel
- 8 inch deep to sink rim
- Robust retro styling
- Stainless tubular wall brackets
- 1-1/2 inch sanitary rolled rim
- 3-1/2 inch diameter recessed drain opening
- Faucets and drain included
- Thermostatic Mixing Valve with sensor models
- ADA configurations available
- 10 year warranty
- Made in Texas