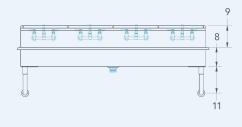

# Bowl (Lg x Wd x Dp)

77" x 14" x 8"

# **Overall ( Lg x Wd )** 80" × 17 1/2"

# **Faucet Holes**

1-1/8" Dia 8" Centers

# Drain

3-1/2" Dia Opening