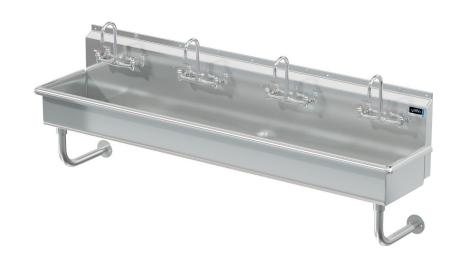

# **Blanco**

Model # BL.480.128

**Wash Stations** 

# Bowl (Lg x Wd x Dp)

77" x 14" x 8"

# Of Faucet: 4 Wall Mounted Manual Faucets

# **Overall ( Lg x Wd )** 80" × 17 1/2"

# **Additional Features**

- 16 gauge stainless steel
- 8 inch deep to sink rim
- Robust retro styling
- Stainless tubular wall brackets
- 1-1/2 inch sanitary rolled rim
- 3-1/2 inch diameter recessed drain opening
- Faucets and drain included
- Thermostatic Mixing Valve with sensor models
- ADA configurations available
- 10 year warranty
- Made in Texas