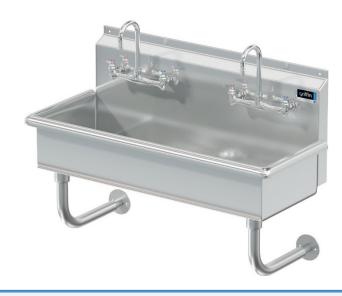

## Blanco

Model # BL.240.128 Wash Stations

Faucets # Of Faucet : 2 Wall Mounted Manual Faucets

**Overall ( Lg x Wd )** 40" x 17 1/2"

**Material** 16 gauge, stainless steel

**Faucet Holes** 1-1/8" Dia 8" Centers

**Drain** 3-1/2" Dia Opening

Included:

Matched Faucet

37

40

818

14 171/2

. .

## **Additional Features**

- 16 gauge stainless steel
- 8 inch deep to sink rim
- Robust retro styling
- Stainless tubular wall brackets
- 1-1/2 inch sanitary rolled rim
- 3-1/2 inch diameter recessed drain opening
- Faucets and drain included
- Thermostatic Mixing Valve with sensor models
- ADA configurations available
- 10 year warranty
- Made in Texas