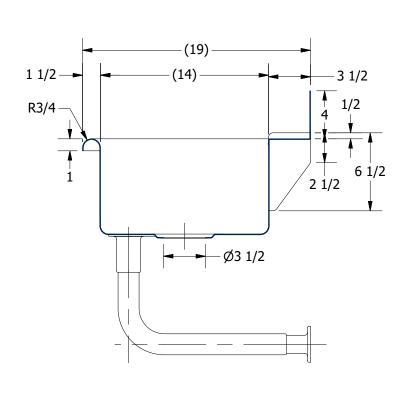

SECTION A-A SCALE 1 / 8

| REV              | DESCRIPTION | DATE | APPROVED | (8 |  |
|------------------|-------------|------|----------|----|--|
| REVISION HISTORY |             |      |          |    |  |