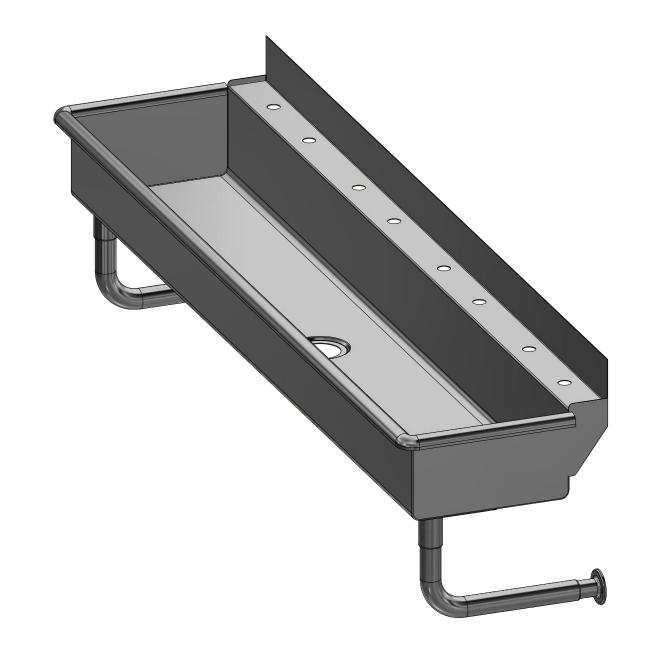

|                | TITLE                              |                       |          |       |      |       |
|----------------|------------------------------------|-----------------------|----------|-------|------|-------|
| 228            | BLANCO SERIES SINK                 |                       |          |       |      |       |
|                | DESCRIPTION                        |                       |          |       |      |       |
| TION           | 16GA 4 FAUCETS WASH                | I STATION             |          |       |      |       |
|                | MATERIAL                           | ALL DIMENSIONS ARE IN |          |       |      |       |
| TS, INC.<br>LE | 16GA (0.06 in) 304 STAINLESS STEEL |                       | X INCHES |       |      |       |
|                | DRW. BY / DATE                     | APPROVED BY / DATE    | REV.     | SCALE | SIZE | SHEET |
|                | DNZ 01/24/18                       |                       |          | 1/8   | C    | 1/1   |
|                |                                    |                       |          |       |      |       |