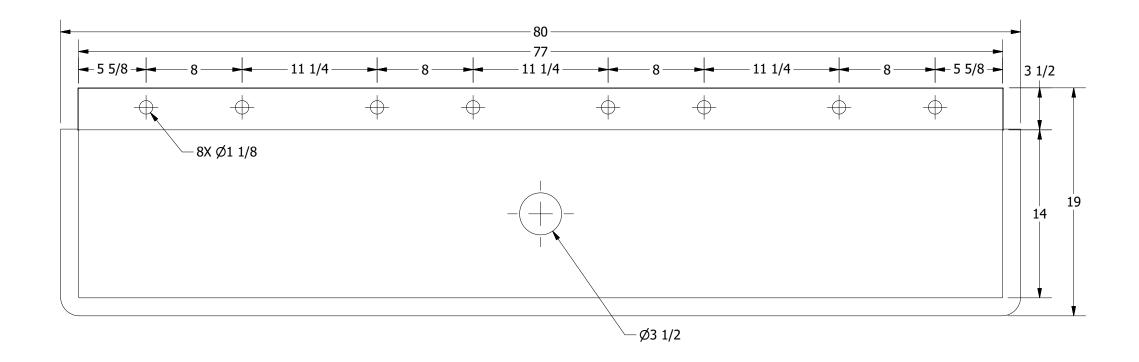

SECTION A-A SCALE 1 / 8

| REV              | DESCRIPTION | DATE | APPROVED | (8 |  |
|------------------|-------------|------|----------|----|--|
| REVISION HISTORY |             |      |          |    |  |