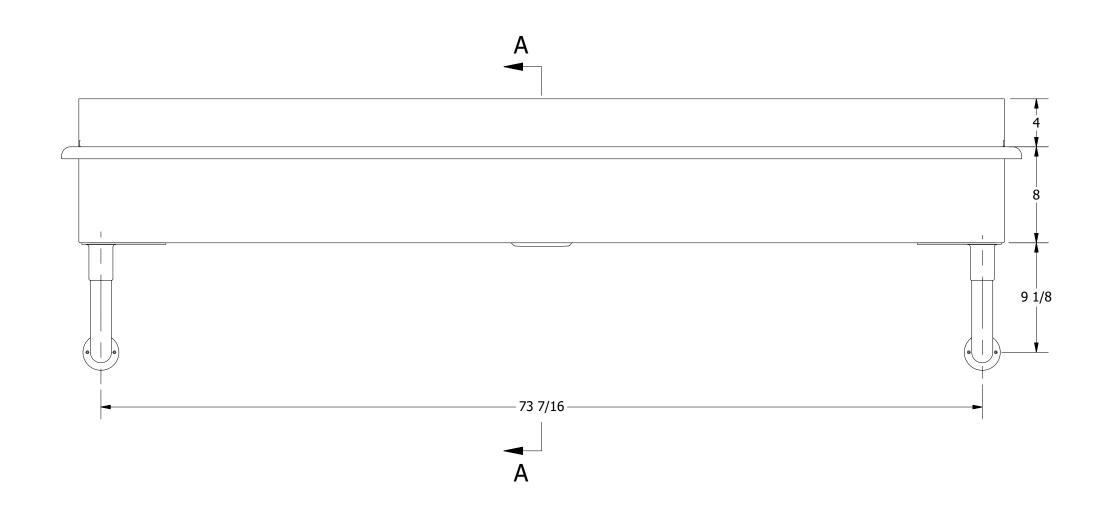

SECTION A-A SCALE 1 / 8

| REV              | DESCRIPTION | DATE | APPROVED | (8 |  |
|------------------|-------------|------|----------|----|--|
| REVISION HISTORY |             |      |          |    |  |