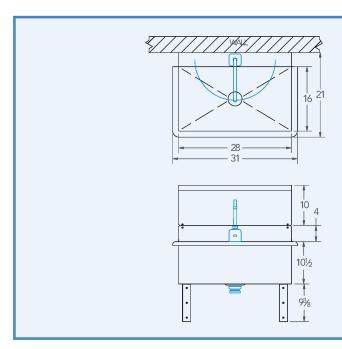

# Bowl (Lg x Wd x Dp)

28" x 16" x 10 1/2"

#### Overall (Lg x Wd) 31" x 21"

#### Faucet

Deck mounted, Sensor Faucet

## **Faucet Holes**

1-1/8" Dia

### Drain

3-1/2" Dia Opening