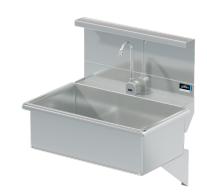

# Model # BL.2816.210S

Scrub Sink

# Bowl (Lg x Wd x Dp)

28" x 16" x 10 1/2"

#### Overall (Lg x Wd) 31" x 21"

#### Faucet

Deck mounted, Sensor Faucet

## **Compartments**

Single compartment

#### Material

16 gauge, stainless steel

## **Additional Features**

- 16 gauge stainless steel
- 10-1/2 inch deep to sink rim
- Robust retro styling
- Stainless angular wall brackets
- 1-1/2 inch sanitary rolled rim
- 3-1/2 inch diameter recessed drain opening
- Faucet and drain included
- Integrated shelf
- 10 year warranty
- Made in Texas