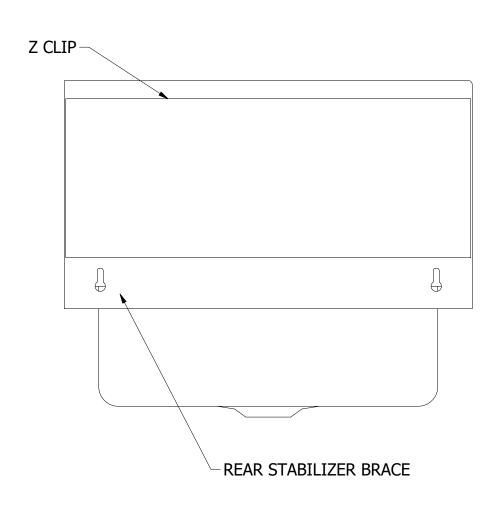

SECTION A-A SCALE 1 / 4



SECTION B-B SCALE 1 / 4

|      |                  |      |          | 1   |
|------|------------------|------|----------|-----|
|      |                  |      |          | ı   |
|      |                  |      |          |     |
|      |                  |      |          | /   |
|      |                  |      |          | 1 ( |
|      |                  |      |          | \   |
|      |                  |      |          |     |
|      |                  |      |          | ı   |
|      |                  |      |          |     |
| REV  | DESCRIPTION      | DATE | APPROVED |     |
| 11/2 | DESCRIPTION      | DATE | AUTROVED |     |
|      | REVISION HISTORY |      |          | 1   |
|      | KEVISION HISTORI |      |          | 1   |

|   | ociffio