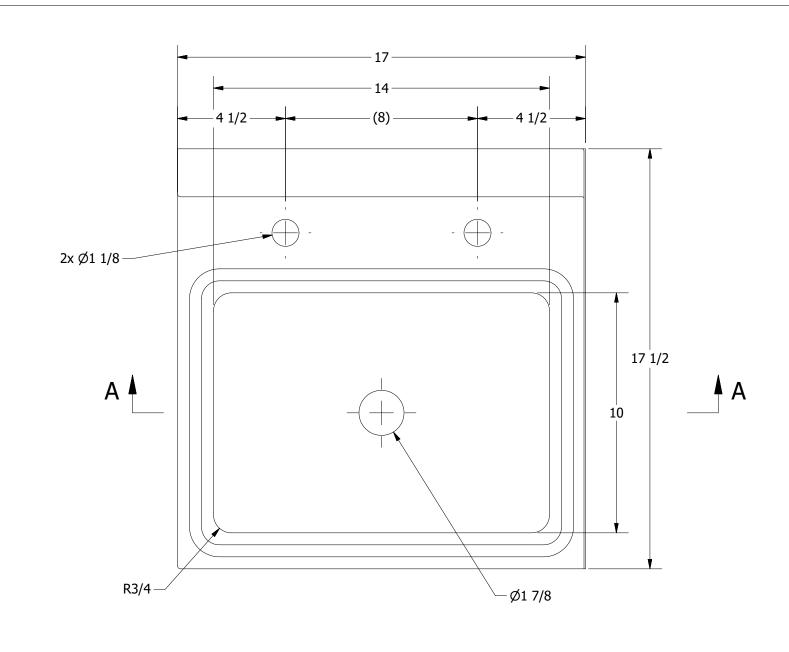

SECTION A-A SCALE 1 / 4

SECTION B-B SCALE 1 / 4

|      |                  |      |          | 1   |
|------|------------------|------|----------|-----|
|      |                  |      |          | ı   |
|      |                  |      |          |     |
|      |                  |      |          | /   |
|      |                  |      |          | 1 ( |
|      |                  |      |          | \   |
|      |                  |      |          |     |
|      |                  |      |          | ı   |
|      |                  |      |          |     |
| REV  | DESCRIPTION      | DATE | APPROVED |     |
| 11/2 | DESCRIPTION      | DATE | AUTROVED |     |
|      | REVISION HISTORY |      |          | 1   |
|      | KEVISION HISTORI |      |          | 1   |