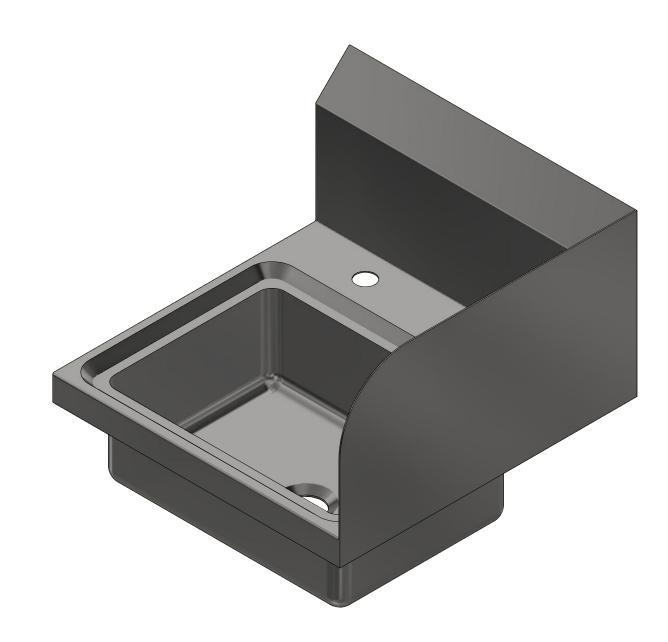

|     | TITLE                |                      |                       |
|-----|----------------------|----------------------|-----------------------|
| 2   | BRAZOS HANDSINK      |                      |                       |
|     | DESCRIPTION          |                      |                       |
| K   | 16GA. SINK W. DECK M | OUNTED FAUCET, RIGHT | T END SPLASH          |
| G   | MATERIAL             |                      | ALL DIMENSIONS ARE IN |
| IC. |                      |                      | X INCHES              |
|     | DRW. BY / DATE       | APPROVED BY / DATE   | REV. SCALE SIZE SHEET |
|     | DNZ 01/24/18         |                      | 1 / 4   C   1 / 1     |