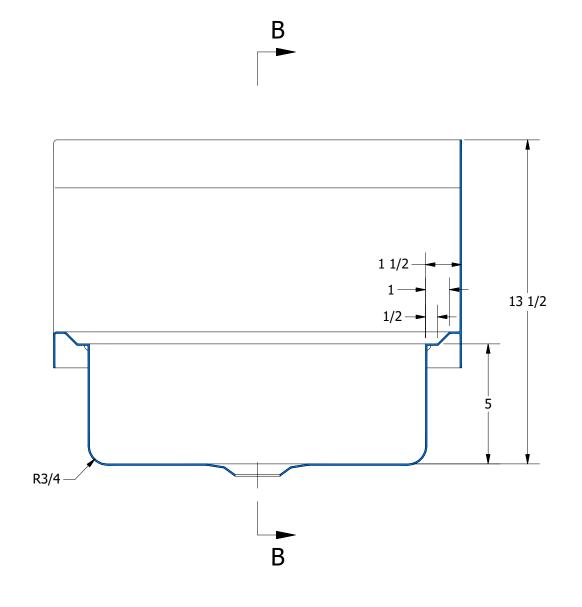

SECTION A-A SCALE 1 / 4

SECTION B-B SCALE 1 / 4

|      |                  |      |          | 1   |
|------|------------------|------|----------|-----|
|      |                  |      |          | ı   |
|      |                  |      |          |     |
|      |                  |      |          | /   |
|      |                  |      |          | 1 ( |
|      |                  |      |          | \   |
|      |                  |      |          |     |
|      |                  |      |          | ı   |
|      |                  |      |          |     |
| REV  | DESCRIPTION      | DATE | APPROVED |     |
| 11/2 | DESCRIPTION      | DATE | AUTROVED |     |
|      | REVISION HISTORY |      |          | 1   |
|      | KEVISION HISTORI |      |          | 1   |