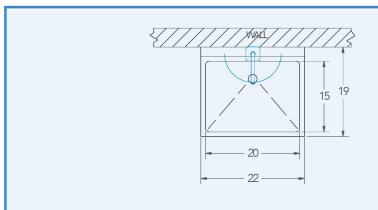

# **Brazos**

Model # BR.68.110

Handwash Sink







# Bowl (Lg x Wd x Dp)

20" x 15" x 5"

#### Overall (Lg x Wd) 22" x 19"

#### Faucet

Wall mounted, sensor faucet

## **Compartments**

Single compartment

#### Material

16 gauge, stainless steel

## **Faucet Holes**

1-1/8" Dia Hole

### Drain

1-1/2" Dia Opening

## Included:



**Matched Faucet** 



**Install Kit** 

# **Additional Features**

- 16 gauge stainless steel
- Coved corners
- NSF approved
- 6" apron front
- Rear centered drain opening
- Includes faucet, drain and wall bracket
- Thermostatic mixing valve w/ sensor models
- Meets ADA and TAS
- 10 year warranty
- Made in Texas