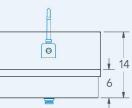

# **Additional Features**

- 16 gauge stainless steel
- Coved corners
- NSF approved
- 6" apron front
- Rear centered drain opening
- Includes faucet, drain and wall bracket
- Thermostatic mixing valve w/ sensor models
- Meets ADA and TAS
- 10 year warranty
- Made in Texas