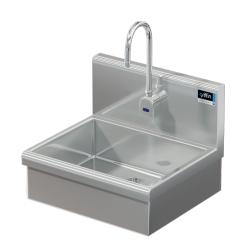

# **Brazos**

Model # BR.68.110

Handwash Sink

#### Faucet

Wall mounted, sensor faucet

## **Compartments**

Single compartment