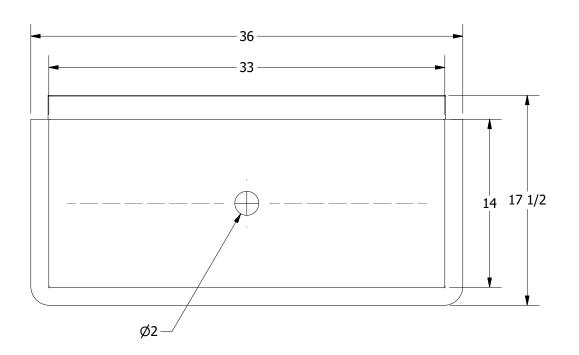

DETAIL A SCALE 1 / 2

3D SCALE 1/8

| 0.4.40                              | PART NUMBER                                    | TITLE  |
|-------------------------------------|------------------------------------------------|--------|
| a diffic                            | PA.36FP                                        | PALU   |
|                                     | PRODUCT CATEGORY                               | DESCRI |
|                                     | URINAL                                         | 16 GA  |
| <b>PRODUCTS INC.</b>                | THE INFORMATION CONTAINED IN THIS DRAWING      | MATER  |
| 303 Blue Bird Parkway               | IS THE SOLE PROPERTY OF GRIFFIN PRODUCTS, INC. | 16GA   |
| Wills Point, Texas 75169            | ANY REPORDUCTION IN PART OR AS A WHOLE         |        |
| (800) 379-9709 /Fax: (903) 873-6389 | WITHOUT THE WRITTEN PERMISSION FROM            | DRW. B |
| www.gpsink.com                      | GRIFFIN PRODUCTS, INC. IS PROHIBITED.          | DNZ    |
|                                     |                                                |        |