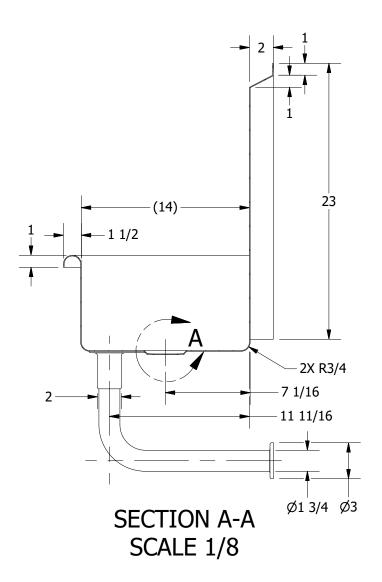

DETAIL A SCALE 1 / 2

3D SCALE 1/8

| 0.4.40                              | PART NUMBER                                    | TITLE  |
|-------------------------------------|------------------------------------------------|--------|
| a diffic                            | PA.36FP                                        | PALU   |
|                                     | PRODUCT CATEGORY                               | DESCRI |
|                                     | URINAL                                         | 16 GA  |
| <b>PRODUCTS INC.</b>                | THE INFORMATION CONTAINED IN THIS DRAWING      | MATER  |
| 303 Blue Bird Parkway               | IS THE SOLE PROPERTY OF GRIFFIN PRODUCTS, INC. | 16GA   |
| Wills Point, Texas 75169            | ANY REPORDUCTION IN PART OR AS A WHOLE         |        |
| (800) 379-9709 /Fax: (903) 873-6389 | WITHOUT THE WRITTEN PERMISSION FROM            | DRW. B |
| www.gpsink.com                      | GRIFFIN PRODUCTS, INC. IS PROHIBITED.          | DNZ    |
|                                     |                                                |        |

|                                   | TITLE                |                    |          |             |       |       |
|-----------------------------------|----------------------|--------------------|----------|-------------|-------|-------|
| )                                 | PALUXY               |                    |          |             |       |       |
|                                   | DESCRIPTION          |                    |          |             |       |       |
| _                                 | 16 GA PALUXY - FLUSH | PIPE URINAL        |          |             |       |       |
|                                   | MATERIAL             |                    | ļ        | ALL DIMENSI | ONS A | RE IN |
| 2 16GA (0.06) 304 STAINLESS STEEL |                      |                    | X INCHES |             |       |       |
|                                   | DRW. BY / DATE       | APPROVED BY / DATE | REV.     | SCALE       | SIZE  | SHEET |
|                                   | DNZ 08/23/18         |                    |          | 1/8         | C     | 1/:   |