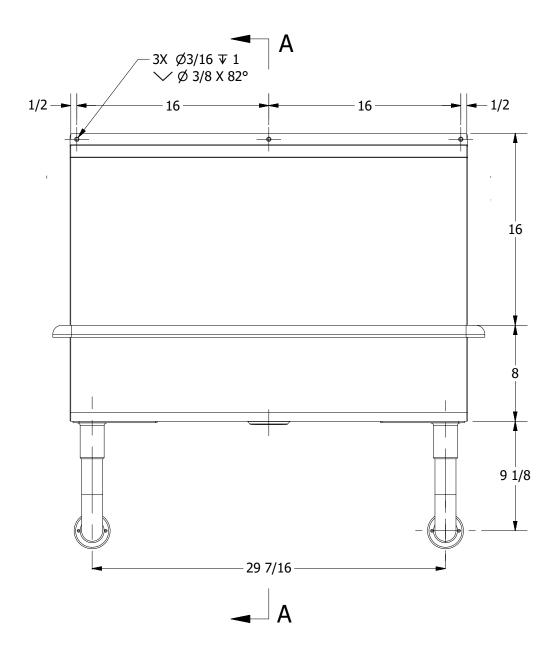

DETAIL A SCALE 1 / 2

3D SCALE 1/8

| 0.4.40                              | PART NUMBER                                    | TITLE  |
|-------------------------------------|------------------------------------------------|--------|
| a diffic                            | PA.36FP                                        | PALU   |
|                                     | PRODUCT CATEGORY                               | DESCRI |
|                                     | URINAL                                         | 16 GA  |
| <b>PRODUCTS INC.</b>                | THE INFORMATION CONTAINED IN THIS DRAWING      | MATER  |
| 303 Blue Bird Parkway               | IS THE SOLE PROPERTY OF GRIFFIN PRODUCTS, INC. | 16GA   |
| Wills Point, Texas 75169            | ANY REPORDUCTION IN PART OR AS A WHOLE         |        |
| (800) 379-9709 /Fax: (903) 873-6389 | WITHOUT THE WRITTEN PERMISSION FROM            | DRW. B |
| www.gpsink.com                      | GRIFFIN PRODUCTS, INC. IS PROHIBITED.          | DNZ    |
|                                     |                                                |        |