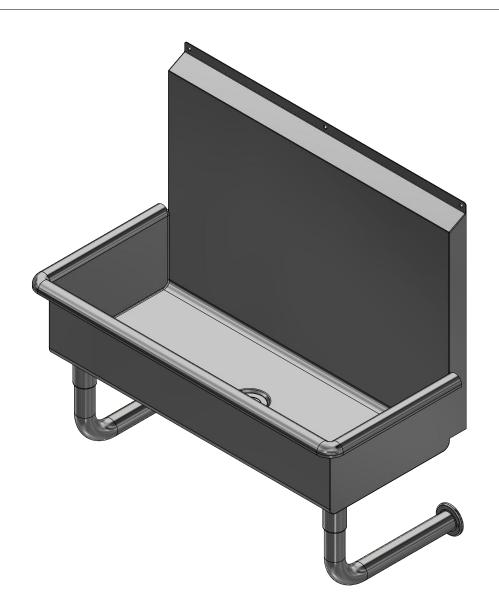

|                                   | TITLE                |                    |          |             |       |       |
|-----------------------------------|----------------------|--------------------|----------|-------------|-------|-------|
| )                                 | PALUXY               |                    |          |             |       |       |
|                                   | DESCRIPTION          |                    |          |             |       |       |
| _                                 | 16 GA PALUXY - FLUSH | PIPE URINAL        |          |             |       |       |
|                                   | MATERIAL             |                    | ļ        | ALL DIMENSI | ONS A | RE IN |
| 2 16GA (0.06) 304 STAINLESS STEEL |                      |                    | X INCHES |             |       |       |
|                                   | DRW. BY / DATE       | APPROVED BY / DATE | REV.     | SCALE       | SIZE  | SHEET |
|                                   | DNZ 08/23/18         |                    |          | 1/8         | C     | 1/:   |