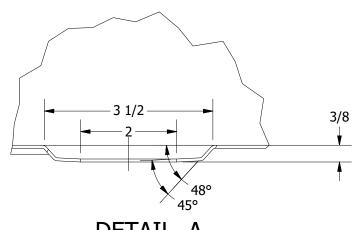

DETAIL A SCALE 1 / 2

3D SCALE 1/8

| 0.4.40                              | PART NUMBER                                    | TITLE  |
|-------------------------------------|------------------------------------------------|--------|
| a diffic                            | PA.36FP                                        | PALU   |
|                                     | PRODUCT CATEGORY                               | DESCRI |
|                                     | URINAL                                         | 16 GA  |
| <b>PRODUCTS INC.</b>                | THE INFORMATION CONTAINED IN THIS DRAWING      | MATER  |
| 303 Blue Bird Parkway               | IS THE SOLE PROPERTY OF GRIFFIN PRODUCTS, INC. | 16GA   |
| Wills Point, Texas 75169            | ANY REPORDUCTION IN PART OR AS A WHOLE         |        |
| (800) 379-9709 /Fax: (903) 873-6389 | WITHOUT THE WRITTEN PERMISSION FROM            | DRW. B |
| www.gpsink.com                      | GRIFFIN PRODUCTS, INC. IS PROHIBITED.          | DNZ    |
|                                     |                                                |        |