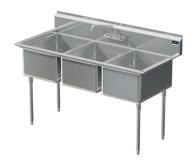

## Model # SA.384.00

**3-Compartment Food Service Sink** 

**Bowl (Lg x Wd x Dp)** 18" x 24" x 12"

**Drainboard** Left: 0″ Right: 0″

**Overall (Lg x Wd x Ht)** 63" x 29 1/2" x 43"

**Material** 16 gauge, stainless steel