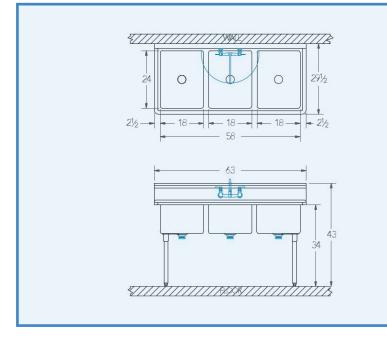

## Model # SA.384.00

**3-Compartment Food Service Sink** 

**Bowl (Lg x Wd x Dp)** 18" x 24" x 12"

**Drainboard** Left: 0″ Right: 0″

**Overall (Lg x Wd x Ht)** 63" x 29 1/2" x 43"

**Material** 16 gauge, stainless steel

Faucet Holes 1-1/8" Dia 8" Centers

**Drain** 3-1/2" Dia Opening