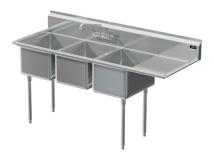

## Model # SA.361.08

**3-Compartment Food Service Sink** 

**Bowl (Lg x Wd x Dp)** 16" x 21" x 12"

**Drainboard** Left: 0" Right: 18"

**Overall (Lg x Wd x Ht)** 72 1/2" x 26 1/2" x 43"

**Material** 16 gauge, stainless steel

Faucet Holes 1-1/8" Dia 8" Centers

**Drain** 3-1/2" Dia Opening

## **Additional Features**

- NSF approved construction
- R 3/4" coved compartments
- 12" deep compartments
- Stainless steel legs
- Stainless steel feet
- 9" tile-edge backsplash
- 1-1/2" sanitary rolled-rim
- D 3-1/2" recessed drain opening
- Specification grade hardware included
- 5-year warranty
- Made in Texas