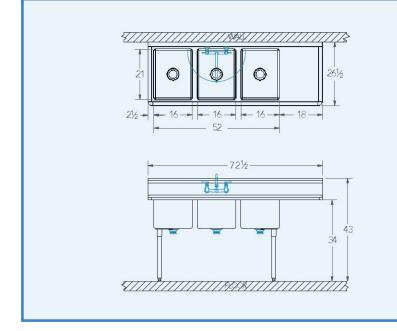

## Model # SA.361.08

**3-Compartment Food Service Sink** 

**Bowl (Lg x Wd x Dp)** 16" x 21" x 12"

**Drainboard** Left: 0" Right: 18"

**Overall (Lg x Wd x Ht)** 72 1/2" x 26 1/2" x 43"

**Material** 16 gauge, stainless steel

Faucet Holes 1-1/8" Dia 8" Centers

**Drain** 3-1/2" Dia Opening