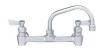

# **Sabine**

# Model # SA.354.40

3-Compartment Food Service Sink







# Bowl (Lg x Wd x Dp)

15" x 24" x 12"

#### Drainboard

Left: 24" Right: 0"

# Overall (Lg x Wd x Ht)

75 1/2" x 29 1/2" x 43"

#### Material

16 gauge, stainless steel

### **Faucet Holes**

1-1/8" Dia 8" Centers

## Drain

3-1/2" Dia Opening

## Included:







**Basket Drain(s)** 



**Install Kit** 

# **Additional Features**

- NSF approved construction
- R 3/4" coved compartments
- 12" deep compartments
- Stainless steel legs
- Stainless steel feet
- 9" tile-edge backsplash
- 1-1/2" sanitary rolled-rim
- D 3-1/2" recessed drain opening
- Specification grade hardware included
- 5-year warranty
- Made in Texas