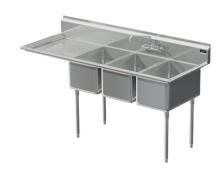

# Model # SA.354.40

3-Compartment Food Service Sink

# Bowl (Lg x Wd x Dp)

15" x 24" x 12"

#### Drainboard

Left: 24" Right: 0"

# Overall (Lg x Wd x Ht)

75 1/2" x 29 1/2" x 43"