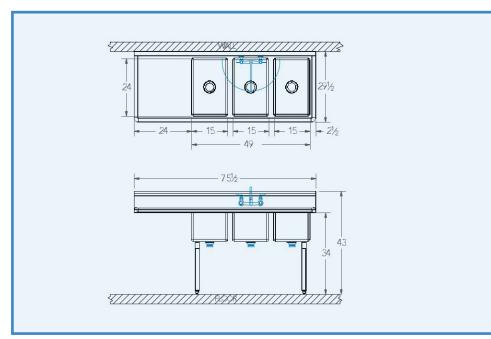

# Bowl (Lg x Wd x Dp)

15" x 24" x 12"

#### Drainboard

Left: 24" Right: 0"

# Overall (Lg x Wd x Ht)

75 1/2" x 29 1/2" x 43"

### **Faucet Holes**

1-1/8" Dia 8" Centers

## Drain

3-1/2" Dia Opening