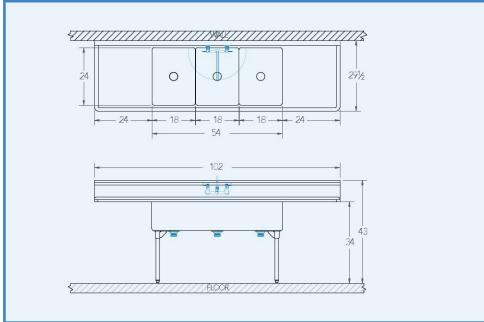

## Bowl (Lg x Wd x Dp)

18" x 24" x 12"

#### Drainboard

Left: 24" Right: 24"

## Overall (Lg x Wd x Ht)

102" x 29 1/2" x 43"

### **Faucet Holes**

1-1/8" Dia 8" Centers

## Drain

3-1/2" Dia Opening