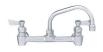

### **Faucet Holes**

1-1/8" Dia 8" Centers

## Included:

**Matched Faucet** 

**Basket Drain(s)** 

**Install Kit** 