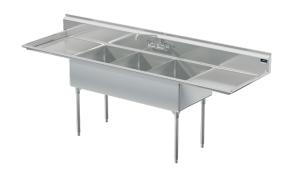

# Model # TR.384.44

3-Compartment Industrial Sink

## Bowl (Lg x Wd x Dp)

18" x 24" x 12"

#### Drainboard

Left: 24" Right: 24"

## Overall (Lg x Wd x Ht)

102" x 29 1/2" x 43"