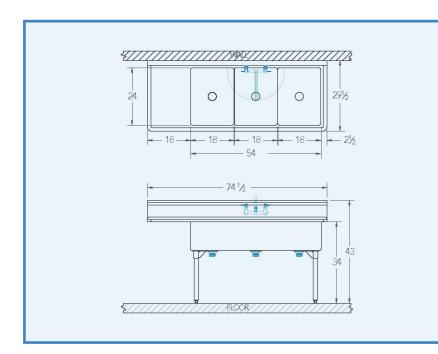

## Bowl (Lg x Wd x Dp)

18" x 24" x 12"

#### **Drainboard**

Left: 18" Right: -"

### Overall (Lg x Wd x Ht)

74 1/2" x 29 1/2" x 43"

### **Faucet Holes**

1-1/8" Dia 8" Centers

### Drain

3-1/2" Dia Opening