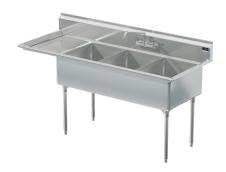

# Model # TR.384.80

3-Compartment Industrial Sink

## Bowl (Lg x Wd x Dp)

18" x 24" x 12"

#### **Drainboard**

Left: 18" Right: -"

### Overall (Lg x Wd x Ht)

74 1/2" x 29 1/2" x 43"