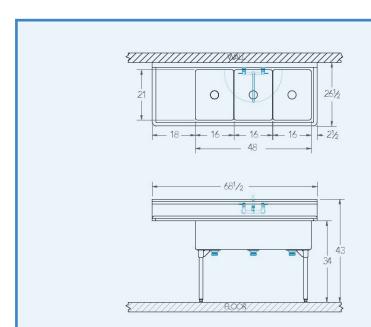

# Bowl (Lg x Wd x Dp)

16" x 21" x 12"

#### Drainboard

Left: 18" Right: -"

## Overall (Lg x Wd x Ht)

68 1/2" x 26 1/2" x 43"

### **Faucet Holes**

1-1/8" Dia 8" Centers

## Drain

3-1/2" Dia Opening