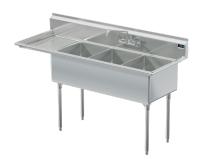

## Model # TR.361.80

3-Compartment Industrial Sink

# Bowl (Lg x Wd x Dp)

16" x 21" x 12"

#### Drainboard

Left: 18" Right: -"

## Overall (Lg x Wd x Ht)

68 1/2" x 26 1/2" x 43"

#### Material

14 gauge, stainless steel