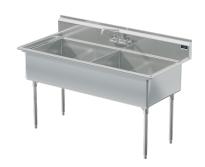

Model # TR.234.00

2-Compartment Industrial Sink

# Bowl (Lg x Wd x Dp)

30" x 24" x 12"

## Overall (Lg x Wd x Ht)

65" x 29 1/2" x 43"

#### Material

14 gauge, stainless steel