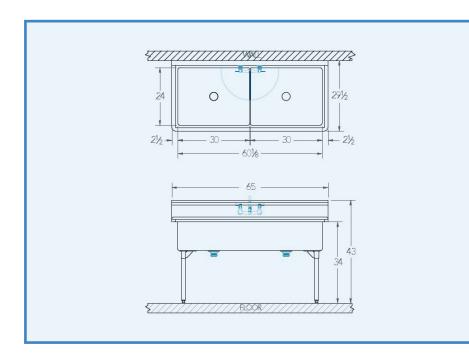

# Bowl (Lg x Wd x Dp)

30" x 24" x 12"

## Overall (Lg x Wd x Ht)

65" x 29 1/2" x 43"

## **Faucet Holes**

1-1/8" Dia 8" Centers

## Drain

3-1/2" Dia Opening