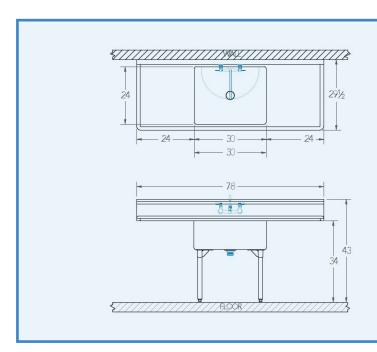

# Bowl (Lg x Wd x Dp)

30" x 24" x 12"

#### Drainboard

Left: 24" Right: 24"

## Overall (Lg x Wd x Ht)

78" x 29 1/2" x 43"

### **Faucet Holes**

1-1/8" Dia 8" Centers