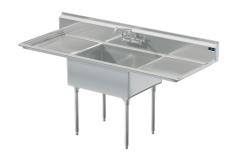

# Model # TR.134.44

1-Compartment Industrial Sink

# Bowl (Lg x Wd x Dp)

30" x 24" x 12"

#### Drainboard

Left: 24" Right: 24"

## Overall (Lg x Wd x Ht)

78" x 29 1/2" x 43"