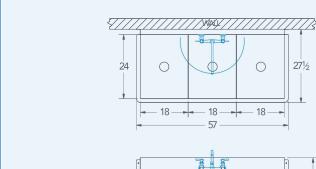

# Bowl (Lg x Wd x Dp)

18" x 24" x 14"

# Overall (Lg x Wd x Ht)

57" x 27 1/2" x 42"

### **Faucet Holes**

1-1/8" Dia 8" Centers