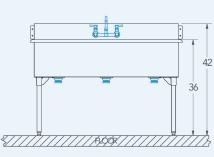

# Wichita

# Model # WC.384.00

3-Compartment Industrial Sink







# Bowl (Lg x Wd x Dp)

18" x 24" x 14"

#### Drainboard

Left: 0" Right: 0"

# Overall (Lg x Wd x Ht)

57" x 27 1/2" x 42"

#### Material

14 gauge, stainless steel

### **Faucet Holes**

1-1/8" Dia 8" Centers

# Drain

3-1/2" Dia Opening

# Included:







**Basket Drain(s)** 



**Install Kit** 

# **Additional Features**

- 14 gauge stainless steel
- 12 gauge partition(s)
- 14" deep to sink rim
- Robust retro styling
- Stainless steel legs & feet
- 1-1/2" sanitary rolled-rim
- D 3-1/2" recessed drain opening
- Integrated security flange
- Specification grade hardware included
- 10-year warranty
- Made in Texas