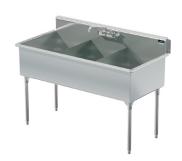

# Model # WC.384.00

3-Compartment Industrial Sink

# Bowl (Lg x Wd x Dp)

18" x 24" x 14"

# Overall (Lg x Wd x Ht)

57" x 27 1/2" x 42"