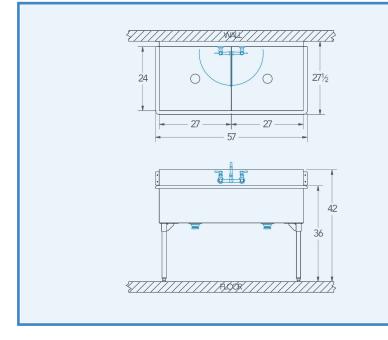

## Wichita

Model # WC.274.00 2-Compartment Industrial Sink

**Bowl (Lg x Wd x Dp)** 27" x 24" x 14"

**Drainboard** Left: 0" Right: 0"

**Overall (Lg x Wd x Ht)** 57" x 27 1/2" x 42"

**Material** 14 gauge, stainless steel

Faucet Holes 1-1/8" Dia 8" Centers

**Drain** 3-1/2" Dia Opening