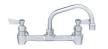

## Wichita

Model # WC.274.00 2-Compartment Industrial Sink





**Bowl (Lg x Wd x Dp)** 27" x 24" x 14"

**Drainboard** Left: 0" Right: 0"

**Overall (Lg x Wd x Ht)** 57" x 27 1/2" x 42"

**Material** 14 gauge, stainless steel

Faucet Holes 1-1/8" Dia 8" Centers

**Drain** 3-1/2" Dia Opening

## Included:



**Matched Faucet** 

Basket Drain(s) Install Kit

## **Additional Features**

- 14 gauge stainless steel
- 12 gauge partition(s)
- 14" deep to sink rim
- Robust retro styling
- Stainless steel legs & feet
- 1-1/2" sanitary rolled-rim
- D 3-1/2" recessed drain opening
- Integrated security flange
- Specification grade hardware included
- 10-year warranty
- Made in Texas