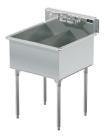

## Wichita

Model # WC.274.00 2-Compartment Industrial Sink

**Bowl (Lg x Wd x Dp)** 27" x 24" x 14"

**Drainboard** Left: 0" Right: 0"

**Overall (Lg x Wd x Ht)** 57" x 27 1/2" x 42"

**Material** 14 gauge, stainless steel

## **Additional Features**

- 14 gauge stainless steel
- 12 gauge partition(s)
- 14" deep to sink rim
- Robust retro styling
- Stainless steel legs & feet
- 1-1/2" sanitary rolled-rim
- D 3-1/2" recessed drain opening
- Integrated security flange
- Specification grade hardware included
- 10-year warranty
- Made in Texas