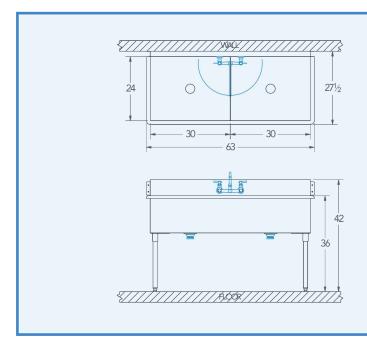

# Bowl (Lg x Wd x Dp)

30" x 24" x 14"

# Overall (Lg x Wd x Ht)

63" x 27 1/2" x 42"

### **Faucet Holes**

1-1/8" Dia 8" Centers