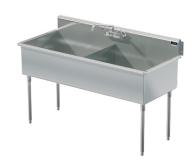

# 2-Compartment Food Service Sink

# Bowl (Lg x Wd x Dp)

30" x 24" x 14"

# Overall (Lg x Wd x Ht)

63" x 27 1/2" x 42"

#### Material

16 gauge, stainless steel